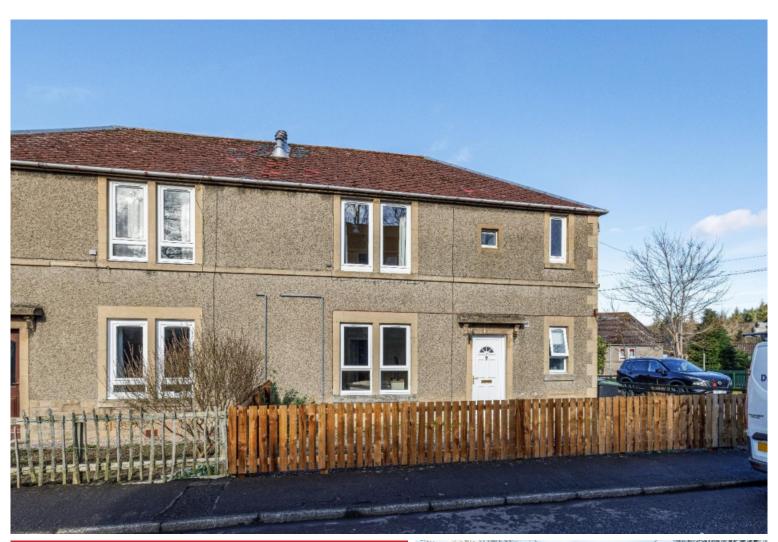

# 23 Clifton Road Selkirk, TD7 4EL

Guide Price £75,000

23 Clifton Road is a well proportioned upper quarter villa, located in a popular residential area of the town. The property itself provides spacious accommodation comprising entrance hall, lounge, dining kitchen, double bedroom and bathroom. Externally there is a good sized area of private garden to the side together with a driveway with space for two cars. An ideal first time purchase, rental investment or downsize opportunity. Early viewing recommended.

# 23 Clifton Road

Selkirk, TD7 4EL

Guide Price £75,000

Accommodation: Entrance Hall Lounge Dining Kitchen Double Bedroom Bathroom

Outside:
Private garden
Driveway