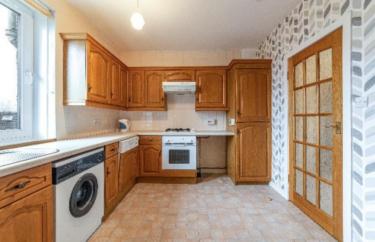

# 23 Clifton Road Selkirk, TD7 4EL

Guide Price £75,000

23 Clifton Road is a well proportioned upper quarter villa, located in a popular residential area of the town. The property itself provides spacious accommodation comprising entrance hall, lounge, dining kitchen, double bedroom and bathroom. Externally there is a good sized area of private garden to the side together with a driveway with space for two cars. An ideal first time purchase, rental investment or downsize opportunity. Early viewing recommended.

# 23 Clifton Road

Selkirk, TD7 4EL

Guide Price £75,000

Accommodation: Entrance Hall Lounge Dining Kitchen Double Bedroom Bathroom

Outside:
Private garden
Driveway