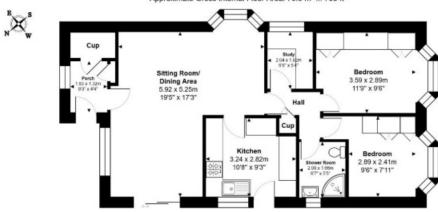

### 4 Rowan Brae, Springwood Village, Kelso, TD5 8LW

Approximate Gross Internal Floor Area: 70.9 m² ... 763 ft²

Whilst every aftempt has been made to ensure the accuracy of the floor plan contained here, measurements of door This plan is for illustrative purposes only and should be used as such by any prospective purchaser or tenant. The si