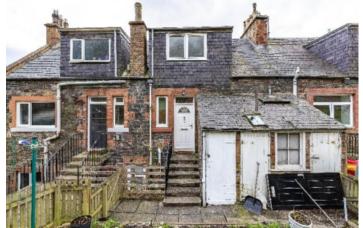

## 7 Bristol Terrace, Galashiels, TD1 2EU

Guide Price £95,000

7 Bristol Terrace is a well proportioned two bedroom first and upper floor maisonette which is located towards the outskirts of Galashiels, enjoying quick and easy access to routes outwith the town and benefiting from open outlooks towards the surrounding countryside. The property is presented onto the market in very good order, ensuring it is truly ready to move into, ideal as either an affordable starter property or ready to go investment opportunity. The lounge is particularly spacious, large enough for dining, and the kitchen is also comfortably proportioned and well equipped. Upstairs, there are two good sized bedrooms along with the well appointed bathroom. There is a good sized private garden (accessed directly from the front door) plus a useful external store.

# 7 Bristol Terrace, Galashiels, TD1 2EU

Guide Price £95,000

First Floor: Entrance Hall WC Lounge/Dining Room Kitchen

Upper Floor: Two Bedrooms Bathroom

Gas Central Heating Double Glazing

Private enclosed garden to the rear External Store