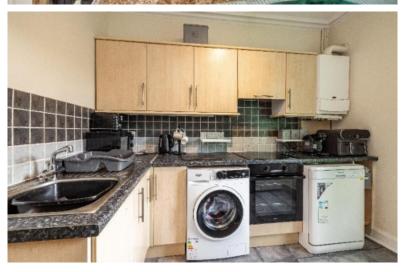

## 7 Bristol Terrace, Galashiels, TD1 2EU

Guide Price £95,000

7 Bristol Terrace is a well proportioned two bedroom first and upper floor maisonette which is located towards the outskirts of Galashiels, enjoying quick and easy access to routes outwith the town and benefiting from open outlooks towards the surrounding countryside. The property is presented onto the market in very good order, ensuring it is truly ready to move into, ideal as either an affordable starter property or ready to go investment opportunity. The lounge is particularly spacious, large enough for dining, and the kitchen is also comfortably proportioned and well equipped. Upstairs, there are two good sized bedrooms along with the well appointed bathroom. There is a good sized private garden (accessed directly from the front door) plus a useful external store.

# 7 Bristol Terrace, Galashiels, TD1 2EU

Guide Price £95,000

First Floor: Entrance Hall WC Lounge/Dining Room Kitchen

Upper Floor: Two Bedrooms Bathroom

Gas Central Heating Double Glazing

Private enclosed garden to the rear External Store