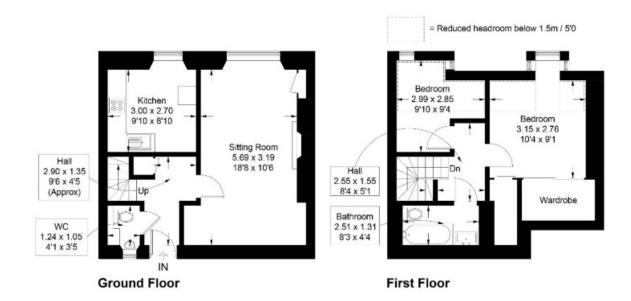

# 7 Bristol Terrace, Galashiels, TD1 2EU

Guide Price £95,000

First Floor: Entrance Hall WC Lounge/Dining Room Kitchen

Upper Floor: Two Bedrooms Bathroom

Gas Central Heating Double Glazing

Private enclosed garden to the rear External Store

## 7 Bristol Terrace, Galashiels, TD1 2EU

Approximate Gross Internal Area = 62.9 sq m / 678 sq ft

Illustration for identification purposes only, measurements not to scale. Fourlabs.co ⊕ (ID1171738) ents are approximate.