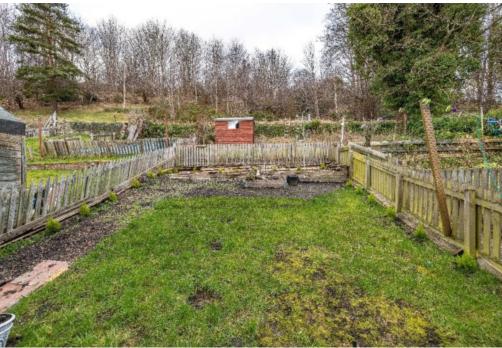

## 7 Bristol Terrace, Galashiels, TD1 2EU

Guide Price £95,000

7 Bristol Terrace is a well proportioned two bedroom first and upper floor maisonette which is located towards the outskirts of Galashiels, enjoying quick and easy access to routes outwith the town and benefiting from open outlooks towards the surrounding countryside. The property is presented onto the market in very good order, ensuring it is truly ready to move into, ideal as either an affordable starter property or ready to go investment opportunity. The lounge is particularly spacious, large enough for dining, and the kitchen is also comfortably proportioned and well equipped. Upstairs, there are two good sized bedrooms along with the well appointed bathroom. There is a good sized private garden (accessed directly from the front door) plus a useful external store.

# 7 Bristol Terrace, Galashiels, TD1 2EU

Guide Price £95,000

First Floor: Entrance Hall WC Lounge/Dining Room Kitchen

Upper Floor: Two Bedrooms Bathroom

Gas Central Heating Double Glazing

Private enclosed garden to the rear External Store