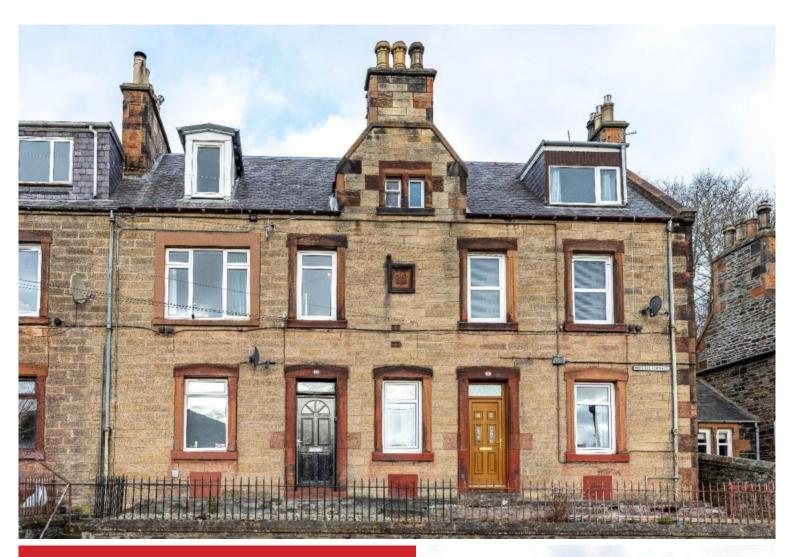

## 7 Bristol Terrace, Galashiels, TD1 2EU

Guide Price £95,000

7 Bristol Terrace is a well proportioned two bedroom first and upper floor maisonette which is located towards the outskirts of Galashiels, enjoying quick and easy access to routes outwith the town and benefiting from open outlooks towards the surrounding countryside. The property is presented onto the market in very good order, ensuring it is truly ready to move into, ideal as either an affordable starter property or ready to go investment opportunity. The lounge is particularly spacious, large enough for dining, and the kitchen is also comfortably proportioned and well equipped. Upstairs, there are two good sized bedrooms along with the well appointed bathroom. There is a good sized private garden (accessed directly from the front door) plus a useful external store.

# 7 Bristol Terrace, Galashiels, TD1 2EU

Guide Price £95,000

First Floor: Entrance Hall WC Lounge/Dining Room Kitchen

Upper Floor: Two Bedrooms Bathroom

Gas Central Heating Double Glazing

Private enclosed garden to the rear External Store