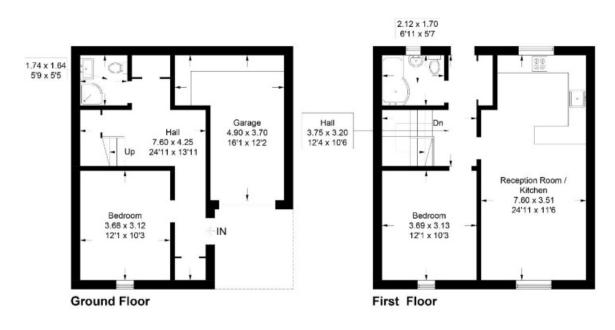

#### 17 Cotgreen Road, Tweedbank, TD1 3SG

Approximate Gross Internal Area = 97.7 sq m / 1052 sq ft

Illustration for identification purposes only, measurements are approximate, not to scale. Fourlabs.co @ (ID1168857)