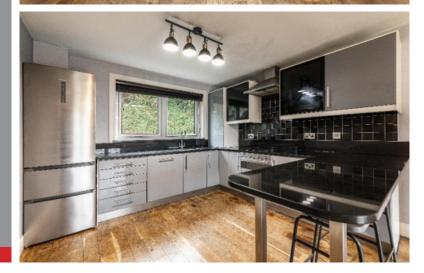

## Guide Price £145,000

17 Cotgreen Road is an attractive and well appointed ground and first floor maisonette, which is located in a popular area of Tweedbank close to the nearby primary school and within walking distance of the railway station. The property would ideally suit those searching for an easily maintained starter home, is in good order throughout, and benefits from a spacious open plan lounge/kitchen/dining space on the first floor which makes the perfect focal point. There are two good sized double bedrooms whilst there are bathroom facilities on both levels. Outside, there is a low maintenance garden to the front in addition to a very convenient driveway leading into a single garage.

### Guide Price £145,000

Ground Floor: Entrance Hall Double Bedroom Shower Room Storage

First Floor Open Plan Lounge/Kitchen/Dining Space Double Bedroom Bathroom

Private garden to the front Garage Drive