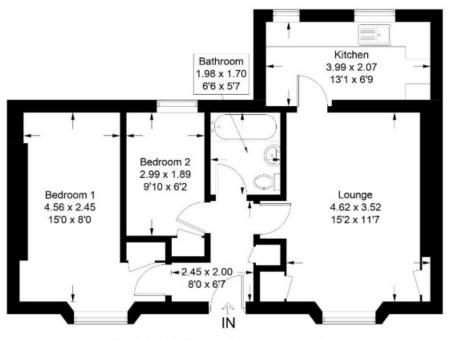

#### 1 Chapel Street, Galashiels

Approximate Gross Internal Area = 55 sq m / 592 sq ft

Illustration for identification purposes only, measurements are approximate, not to scale. Fourlabs.co @ (ID1175127)