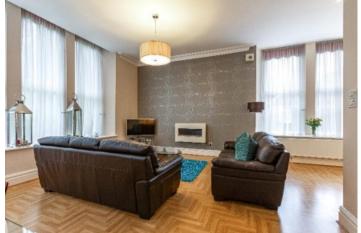

## 6 Dingleton Apartments, Melrose, TD6 9HJ

Guide Price £175,000

6 Dingleton Apartments is a stunning, two bedroom ground floor apartment, located within this modern conversion of a large Victorian property in a sought after area towards the outskirts of Melrose. The property boasts modern fixtures and fittings, beautiful high ceilings, and benefits from two access points - one from within the main communal entrance and the other through patio doors into the second bedroom. Of particular note is the large open plan lounge/kitchen/dining room which creates a superb focal point and has large picture windows flooding the room with natural light. This property would suit a variety of different buyers; ideal as a primary residence or holiday home, equally suitable as an investment opportunity or perfect as an easily managed home to downsize to. Outside, there are landscaped communal grounds and the advantage of private residents parking.

# 6 Dingleton Apartments, Melrose, TD6 9HJ

Guide Price £175,000

Property: Entrance Hallway Spacious Lounge/Kitchen/Dining Room Master Bedroom with en-suite Further Double Bedroom Shower Room

Ample storage