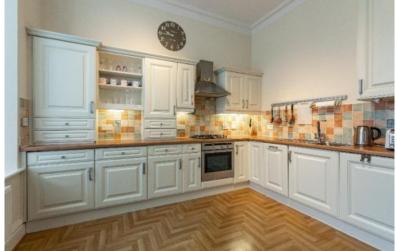

## 6 Dingleton Apartments, Melrose, TD6 9HJ

Guide Price £175,000

6 Dingleton Apartments is a stunning, two bedroom ground floor apartment, located within this modern conversion of a large Victorian property in a sought after area towards the outskirts of Melrose. The property boasts modern fixtures and fittings, beautiful high ceilings, and benefits from two access points - one from within the main communal entrance and the other through patio doors into the second bedroom. Of particular note is the large open plan lounge/kitchen/dining room which creates a superb focal point and has large picture windows flooding the room with natural light. This property would suit a variety of different buyers; ideal as a primary residence or holiday home, equally suitable as an investment opportunity or perfect as an easily managed home to downsize to. Outside, there are landscaped communal grounds and the advantage of private residents parking.

# 6 Dingleton Apartments, Melrose, TD6 9HJ

Guide Price £175,000

Property: Entrance Hallway Spacious Lounge/Kitchen/Dining Room Master Bedroom with en-suite Further Double Bedroom Shower Room

Ample storage