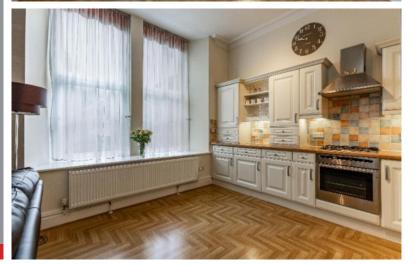

## 6 Dingleton Apartments, Melrose, TD6 9HJ

Guide Price £175,000

6 Dingleton Apartments is a stunning, two bedroom ground floor apartment, located within this modern conversion of a large Victorian property in a sought after area towards the outskirts of Melrose. The property boasts modern fixtures and fittings, beautiful high ceilings, and benefits from two access points - one from within the main communal entrance and the other through patio doors into the second bedroom. Of particular note is the large open plan lounge/kitchen/dining room which creates a superb focal point and has large picture windows flooding the room with natural light. This property would suit a variety of different buyers; ideal as a primary residence or holiday home, equally suitable as an investment opportunity or perfect as an easily managed home to downsize to. Outside, there are landscaped communal grounds and the advantage of private residents parking.

# 6 Dingleton Apartments, Melrose, TD6 9HJ

Guide Price £175,000

Property: Entrance Hallway Spacious Lounge/Kitchen/Dining Room Master Bedroom with en-suite Further Double Bedroom Shower Room

Ample storage