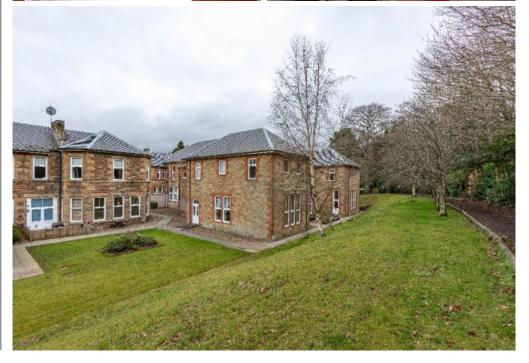

## 6 Dingleton Apartments, Melrose, TD6 9HJ

Guide Price £175,000

6 Dingleton Apartments is a stunning, two bedroom ground floor apartment, located within this modern conversion of a large Victorian property in a sought after area towards the outskirts of Melrose. The property boasts modern fixtures and fittings, beautiful high ceilings, and benefits from two access points - one from within the main communal entrance and the other through patio doors into the second bedroom. Of particular note is the large open plan lounge/kitchen/dining room which creates a superb focal point and has large picture windows flooding the room with natural light. This property would suit a variety of different buyers; ideal as a primary residence or holiday home, equally suitable as an investment opportunity or perfect as an easily managed home to downsize to. Outside, there are landscaped communal grounds and the advantage of private residents parking.

Gas Central Heating Double Glazing Secure Entry System

Outside Communal grounds Private parking

Owners of these properties enjoy the advantage of unlimited access to acres of woodland walks and nature trails, there is also course fishing available in nearby Bowden reservoir.