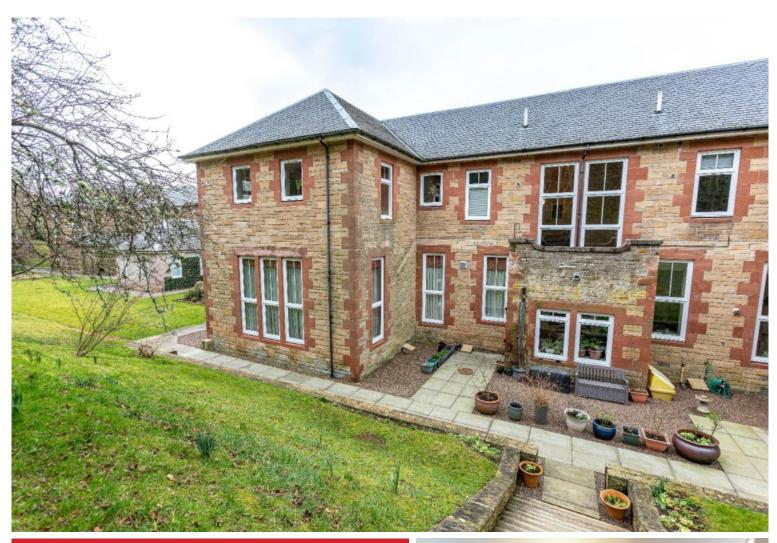

## 6 Dingleton Apartments, Melrose, TD6 9HJ

Guide Price £175,000

6 Dingleton Apartments is a stunning, two bedroom ground floor apartment, located within this modern conversion of a large Victorian property in a sought after area towards the outskirts of Melrose. The property boasts modern fixtures and fittings, beautiful high ceilings, and benefits from two access points - one from within the main communal entrance and the other through patio doors into the second bedroom. Of particular note is the large open plan lounge/kitchen/dining room which creates a superb focal point and has large picture windows flooding the room with natural light. This property would suit a variety of different buyers; ideal as a primary residence or holiday home, equally suitable as an investment opportunity or perfect as an easily managed home to downsize to. Outside, there are landscaped communal grounds and the advantage of private residents parking.