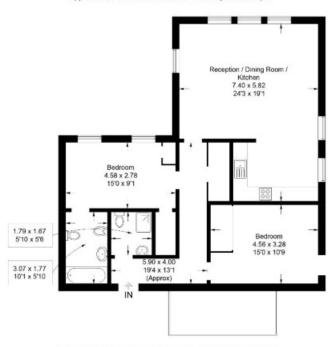

#### 6 Dingleton Apartments, Melrose, TD6 8HJ

Approximate Gross Internal Area = 90.9 sq m / 978 sq ft

Illustration for identification purposes only, measurements not to scale. Fourlabs.co ⊕ (ID1176115) ents are approximate,