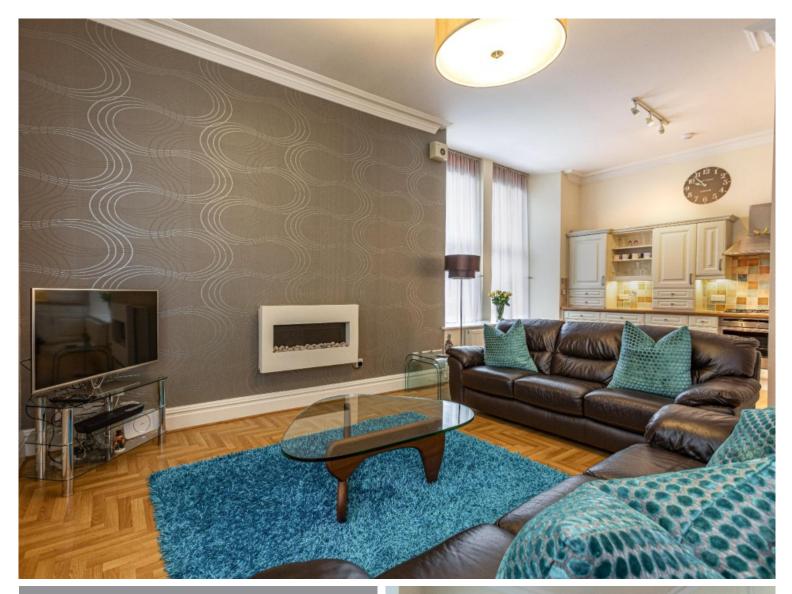

## 6 Dingleton Apartments, Melrose, TD6 9HJ

Guide Price £175,000

6 Dingleton Apartments is a stunning, two bedroom ground floor apartment, located within this modern conversion of a large Victorian property in a sought after area towards the outskirts of Melrose. The property boasts modern fixtures and fittings, beautiful high ceilings, and benefits from two access points - one from within the main communal entrance and the other through patio doors into the second bedroom. Of particular note is the large open plan lounge/kitchen/dining room which creates a superb focal point and has large picture windows flooding the room with natural light. This property would suit a variety of different buyers; ideal as a primary residence or holiday home, equally suitable as an investment opportunity or perfect as an easily managed home to downsize to. Outside, there are landscaped communal grounds and the advantage of private residents parking.

# 6 Dingleton Apartments, Melrose, TD6 9HJ

Guide Price £175,000

Property: Entrance Hallway Spacious Lounge/Kitchen/Dining Room Master Bedroom with en-suite Further Double Bedroom Shower Room

Ample storage