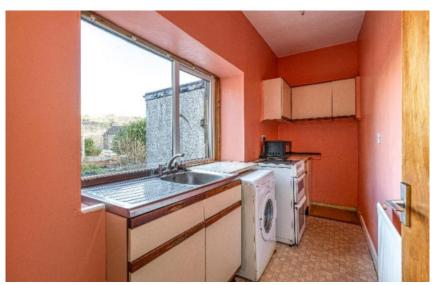

# 3 Rosebank Place, Galashiels, TD1 1HG

Guide Price £80,000

First Floor: Entrance Hall Lounge Kitchen Dining Room/Bedroom

Upper Floor: Two Bedrooms Bathroom

Gas Central Heating Double Glazing

Shared/communal garden