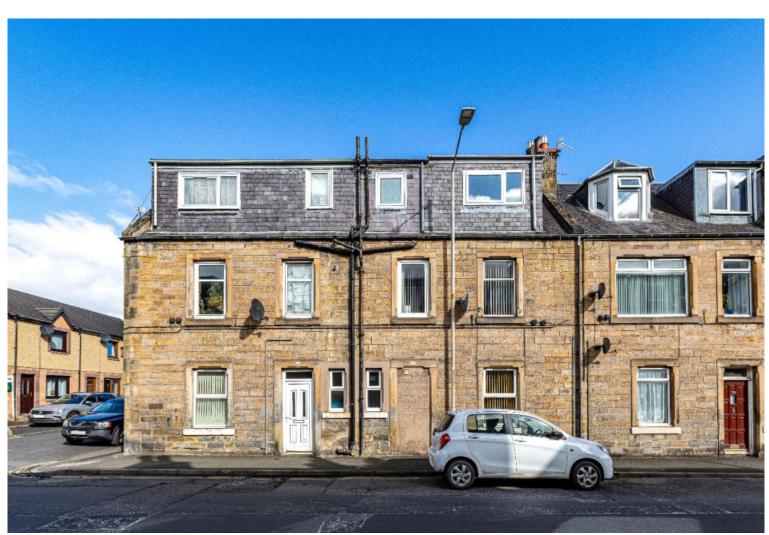

## 3 Rosebank Place, Galashiels, TD1 1HG

Guide Price £80,000

This spacious first and upper floor flat in Galashiels is ideally located near essential amenities, and is just a short distance from the town centre. This property offers a well-proportioned layout with the potential to be transformed into a comfortable 2 or 3-bedroom home, allowing for modernisation to suit your style. There is a shared garden area and convenient on-street parking, making this flat a perfect opportunity for both first-time buyers and investors alike.

# 3 Rosebank Place, Galashiels, TD1 1HG

Guide Price £80,000

First Floor: Entrance Hall Lounge Kitchen Dining Room/Bedroom

Upper Floor: Two Bedrooms Bathroom

Gas Central Heating Double Glazing

Shared/communal garden

#### Location

Situated on the Gala Water in the rolling Borders countryside, Galashiels is a bustling town boasting a fine selection of shops together with several excellent restaurants in the area offering the best of Scottish fayre. Voted the happiest place to live in Scotland in 2019, the town offers an abundance of recreational and sporting facilities including rugby, football, swimming, tennis and golf. Galashiels has good road links both north and south and the Waverley Rail Link between Edinburgh and Tweedbank, with a stop in Galashiels, offers an excellent commuting option. Situated only a few minutes' walk from Galashiels Academy, and from two primary schools, it is also only a 10 minute walk to ASDA and Tesco, as well as to the centre of Galashiels and to the transport interchange.