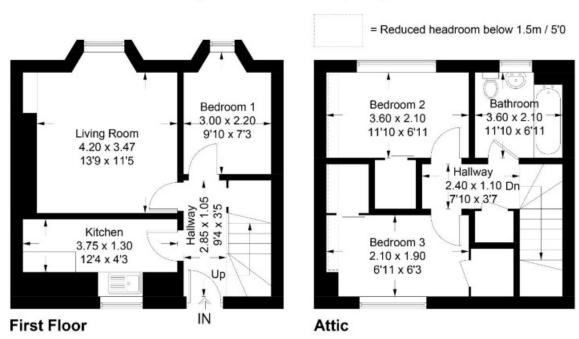

# 3 Rosebank Place, Galashiels, TD1 1HG

Guide Price £80,000

First Floor: Entrance Hall Lounge Kitchen Dining Room/Bedroom

Upper Floor: Two Bedrooms Bathroom

Gas Central Heating Double Glazing

Shared/communal garden

#### 3 Rosebank Place, Galashiels, TD1 1JN

Approximate Gross Internal Area = 65.0 sq m / 700 sq ft

Illustration for identification purposes only, measurements are approximate, not to scale. Fourlabs.co @ (ID1179344)