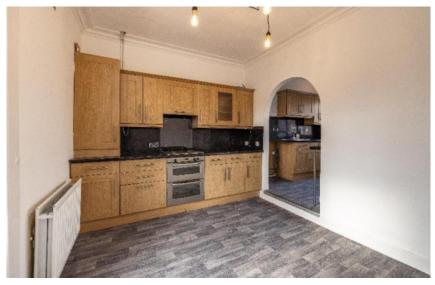

### 39 St John Street, Galashiels, TD1 3JX

Guide Price £90,000

This attractive first and upper floor flat in Galashiels offers a prime location close to the town centre, making it ideal for both investment and residential purposes. Most amenities and facilities are just a short distance on foot including the transport interchange. The property features a spacious lounge and a surprisingly large kitchen, providing ample living space, along with two well-appointed bedrooms, all maintained in good order. Additionally, residents can enjoy a shared garden area at the rear and the convenience of on-street parking.

## 39 St John Street, Galashiels, TD1 3JX

Guide Price £90,000

First Floor: Entrance Hall Spacious lounge with triple window Large Dining Kitchen

Upper Floor: Two Bedrooms Bathroom

Gas Central Heating Double Glazing