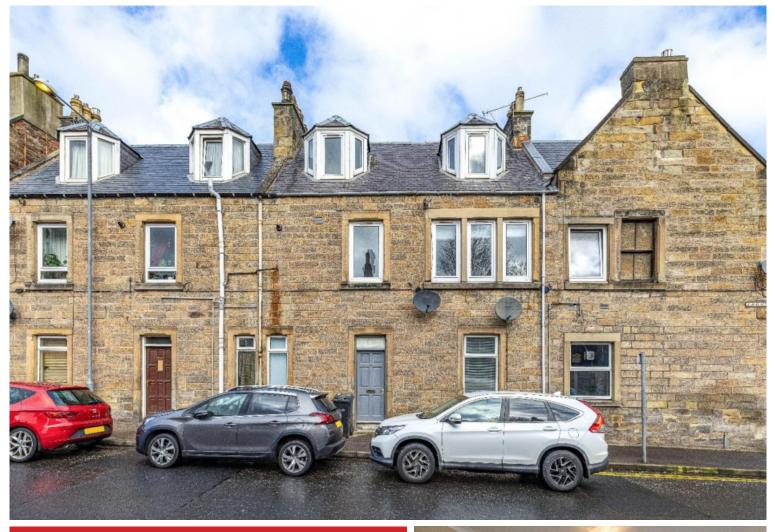

### 39 St John Street, Galashiels, TD1 3JX

Guide Price £90,000

This attractive first and upper floor flat in Galashiels offers a prime location close to the town centre, making it ideal for both investment and residential purposes. Most amenities and facilities are just a short distance on foot including the transport interchange. The property features a spacious lounge and a surprisingly large kitchen, providing ample living space, along with two well-appointed bedrooms, all maintained in good order. Additionally, residents can enjoy a shared garden area at the rear and the convenience of on-street parking.

## 39 St John Street, Galashiels, TD1 3JX

Guide Price £90,000

First Floor: Entrance Hall Spacious lounge with triple window Large Dining Kitchen

Upper Floor: Two Bedrooms Bathroom

Gas Central Heating Double Glazing