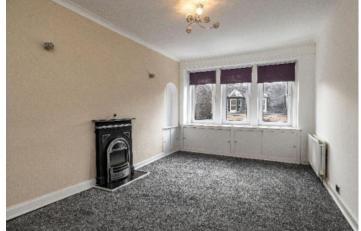

## 39 St John Street, Galashiels, TD1 3JX

Guide Price £90,000

First Floor: Entrance Hall Spacious lounge with triple window Large Dining Kitchen

Upper Floor: Two Bedrooms Bathroom

Gas Central Heating Double Glazing

#### **Fixtures & Fittings**

The sale shall include all carpets and floor coverings, light fittings, kitchen fittings and bathroom fittings.