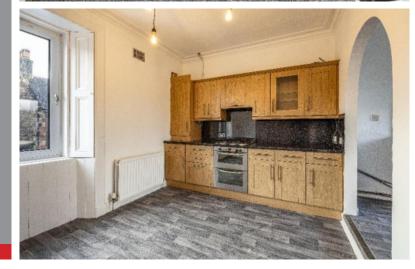

### 39 St John Street, Galashiels, TD1 3JX

Guide Price £90,000

This attractive first and upper floor flat in Galashiels offers a prime location close to the town centre, making it ideal for both investment and residential purposes. Most amenities and facilities are just a short distance on foot including the transport interchange. The property features a spacious lounge and a surprisingly large kitchen, providing ample living space, along with two well-appointed bedrooms, all maintained in good order. Additionally, residents can enjoy a shared garden area at the rear and the convenience of on-street parking.

## 39 St John Street, Galashiels, TD1 3JX

Guide Price £90,000

First Floor: Entrance Hall Spacious lounge with triple window Large Dining Kitchen

Upper Floor: Two Bedrooms Bathroom

Gas Central Heating Double Glazing