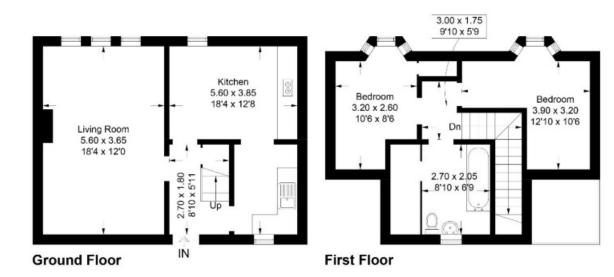

## 39 St John Street, Galashiels, TD1 3JX

Guide Price £90,000

First Floor: Entrance Hall Spacious lounge with triple window Large Dining Kitchen

Upper Floor: Two Bedrooms Bathroom

Gas Central Heating Double Glazing

#### 39 St John Street, Galashiels, TD1 3JX

Approximate Gross Internal Area = 76.6 sq m / 824 sq ft

Illustration for identification purposes only, measurements are approximate, not to scale. Fourlabs.co @ (ID1180269)