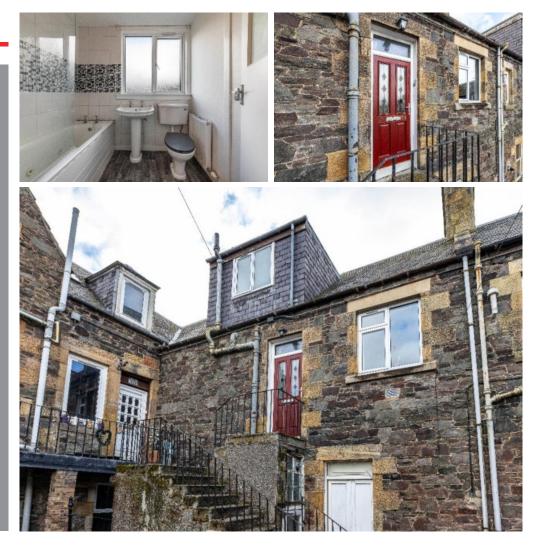

### 39 St John Street, Galashiels, TD1 3JX

Guide Price £90,000

This attractive first and upper floor flat in Galashiels offers a prime location close to the town centre, making it ideal for both investment and residential purposes. Most amenities and facilities are just a short distance on foot including the transport interchange. The property features a spacious lounge and a surprisingly large kitchen, providing ample living space, along with two well-appointed bedrooms, all maintained in good order. Additionally, residents can enjoy a shared garden area at the rear and the convenience of on-street parking.

## 39 St John Street, Galashiels, TD1 3JX

Guide Price £90,000

First Floor: Entrance Hall Spacious lounge with triple window Large Dining Kitchen

Upper Floor: Two Bedrooms Bathroom

Gas Central Heating Double Glazing

Shared/communal garden