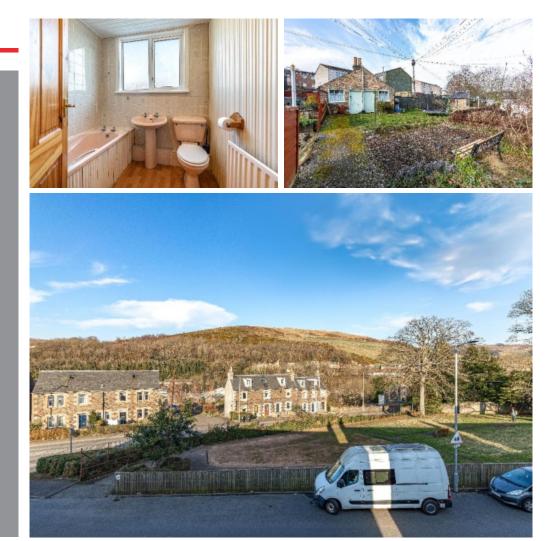

### Guide Price £115,000

This versatile first and upper floor flat is located in a popular area of Galashiels, offering a pleasant open outlook to the front. The spacious accommodation features a good sized lounge that overlooks the rear, providing a peaceful aspect. The well sized kitchen includes ample dining space, complemented by an additional room perfect for entertaining. Upstairs, you will find two generously sized bedrooms and a bathroom, all presented in good order with potential for personal modernisation. There is also the added benefit of a garden area at the rear and convenient on-street parking, making this property an attractive proposition.

## 13 Woodside Place, Galashiels, TD1 1RE

Guide Price £115,000

First Floor: Entrance Hall Lounge Kitchen Dining Room

Upper Floor: Two Bedrooms Bathroom

Gas Central Heating Double Glazing

Garden to the rear On Street Parking

#### Location

Situated on the Gala Water in the rolling Borders countryside, Galashiels is a bustling town boasting a fine selection of shops together with several excellent restaurants in the area offering the best of Scottish fayre. Voted the happiest place to live in Scotland in 2019, the town offers an abundance of recreational and sporting facilities including rugby, football, swimming, tennis and golf. Galashiels has good road links both north and south and the Waverley Rail Link between Edinburgh and Tweedbank, with a stop in Galashiels, offers an excellent commuting option. Situated only a few minutes' walk from Galashiels Academy, and from two primary schools, it is also only a 5 minute walk to ASDA and Tesco, as well as to the centre of Galashiels and to the transport interchange.