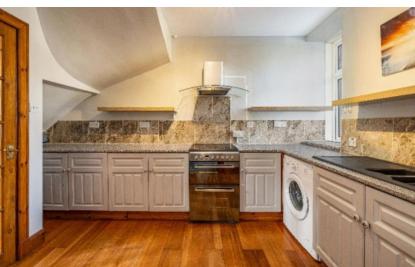

### Guide Price £115,000

This versatile first and upper floor flat is located in a popular area of Galashiels, offering a pleasant open outlook to the front. The spacious accommodation features a good sized lounge that overlooks the rear, providing a peaceful aspect. The well sized kitchen includes ample dining space, complemented by an additional room perfect for entertaining. Upstairs, you will find two generously sized bedrooms and a bathroom, all presented in good order with potential for personal modernisation. There is also the added benefit of a garden area at the rear and convenient on-street parking, making this property an attractive proposition.

## 13 Woodside Place, Galashiels, TD1 1RE

Guide Price £115,000

First Floor: Entrance Hall Lounge Kitchen Dining Room

Upper Floor: Two Bedrooms Bathroom

Gas Central Heating Double Glazing

Garden to the rear On Street Parking