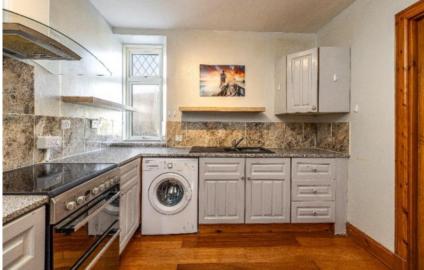

### Guide Price £115,000

This versatile first and upper floor flat is located in a popular area of Galashiels, offering a pleasant open outlook to the front. The spacious accommodation features a good sized lounge that overlooks the rear, providing a peaceful aspect. The well sized kitchen includes ample dining space, complemented by an additional room perfect for entertaining. Upstairs, you will find two generously sized bedrooms and a bathroom, all presented in good order with potential for personal modernisation. There is also the added benefit of a garden area at the rear and convenient on-street parking, making this property an attractive proposition.

## 13 Woodside Place, Galashiels, TD1 1RE

Guide Price £115,000

First Floor: Entrance Hall Lounge Kitchen Dining Room

Upper Floor: Two Bedrooms Bathroom

Gas Central Heating Double Glazing

Garden to the rear On Street Parking