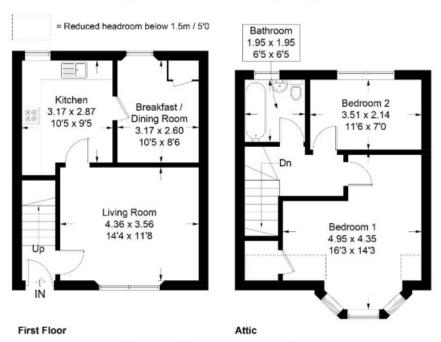

## 13 Woodside Place, Galashiels, TD1 1RE

Guide Price £115,000

First Floor: Entrance Hall Lounge Kitchen Dining Room

Upper Floor: Two Bedrooms Bathroom

Gas Central Heating Double Glazing

Garden to the rear On Street Parking

#### 13 Woodside Place, Galashiels, TD1 1RE

Approximate Gross Internal Area = 73.0 sq m / 783 sq ft

Illustration for identification purposes only, measurements are approximate, not to scale. Fourlabs.co @ (ID1181446)