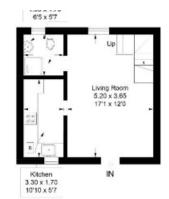

# 23 High Buckholmside, Galashiels, TD1 2HR

Guide Price £80,000

Ground Floor: Lounge Kitchen **Shower Room** 

First Floor Two Double Bedrooms **Spacious Landing** 

Shared drying area

Gas Central Heating **Double Glazing** 

# Council Tax

5.10 x 2.85 Bedroom 3.05 x 6.6 10'0 x 21'8

**Ground Floor** 

First Floor

WWW.CULLENKILSHAW.COM

Galashiels Call 01896 758311

Also at Galashiels, Jedburgh, Hawick, Kelso, Melrose, Tel 01896 758 311 Tel 01896 758 311
Tel 01835 863 202
Tel 01450 3723 36
Tel 01573 400 399
Tel 01896 822 796
Tel 01721 723 999 Peebles Selkirk Tel 01750 723 868 Tel 013873 80482