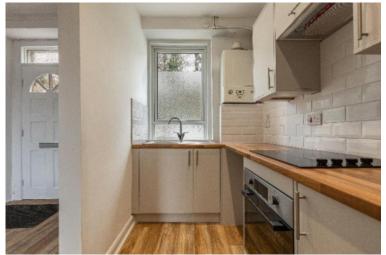

# 23 High Buckholmside, Galashiels, TD1 2HR

Guide Price £80,000

This attractive maisonette-style property is perfectly situated in a convenient area just moments from the town centre and within walking distance to the nearby transport interchange. Recently renovated throughout, this home features a modern kitchen and a stylish shower room, making it an ideal starter property. The layout is well planned with the open plan lounge/kitchen at ground level, as is the shower room, whilst upstairs there are two comfortably proportioned double bedrooms and a spacious landing. This property presents the perfect opportunity to acquire an affordable and easily managed home.

# 23 High Buckholmside, Galashiels, TD1 2HR

Guide Price £80,000

Ground Floor: Lounge Kitchen **Shower Room** 

First Floor Two Double Bedrooms **Spacious Landing** 

Shared drying area

Gas Central Heating **Double Glazing** 