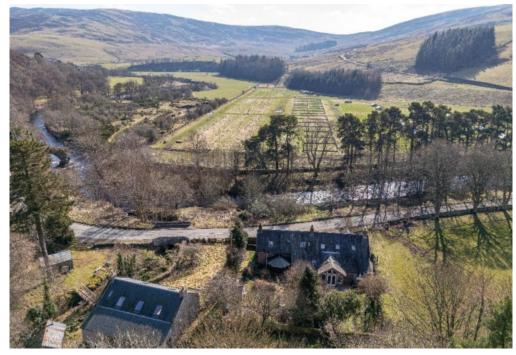

#### Location

Situated in the beautiful Yarrow Valley, enjoying a peaceful rural setting with countryside walks on the doorstep. Located approximately 9 miles from Selkirk within the prime catchment area of the central Borders, a beautiful area renowned for its peaceful lifestyle, sense of history and stunning scenery. The relative ease of access to Midlothian towns, the city bypass and indeed Edinburgh city centre is leading to this becoming an area of real attraction to the commuter who wishes to live outside the hustle and bustle of city life. Selkirk itself provides a good range of recreational and educational facilities, plus a variety of hotels, bars and shops catering well for everyday needs, but a wider range of retail outlets can be found in both Hawick (approx 20 miles) and Galashiels (approx 15 miles). The area is surrounded by rolling hills and there are many leisure activities on offer including a golf course, swimming pool, horse riding and rugby club. The Waverley rail link between Edinburgh and Tweedbank can be reached in around 25 minutes by car from the Property.