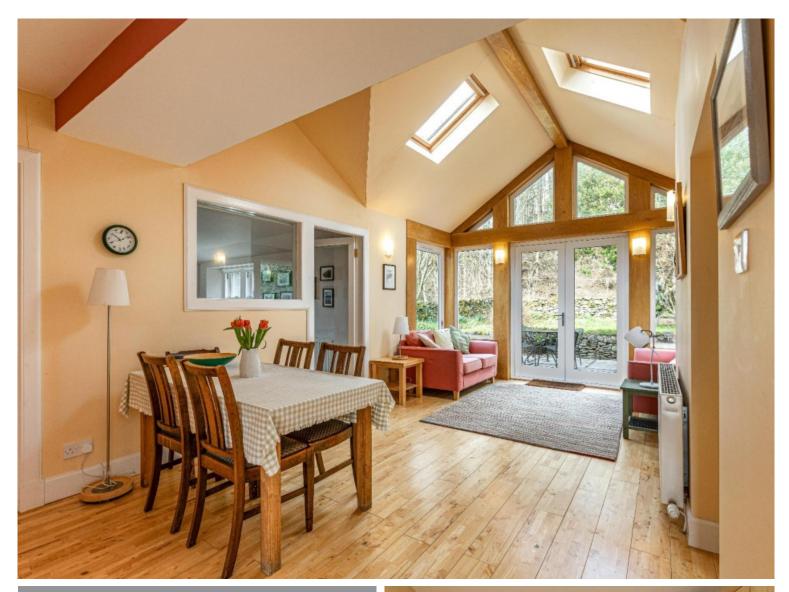

# Whitehope Cottage West

Yarrow, Selkirk, TD7 5LA

Offers Over £230,000

This charming semi-detached 3-bedroom cottage is nestled in a peaceful rural setting, offering lovely views of the surrounding countryside. The property has been sympathetically extended by the seller to create open plan kitchen/dining/living space filled with natural light which opens out to an attractive rear garden. Also benefiting from a front garden, the property boasts plenty of outdoor space perfect for relaxation and entertaining. Whether you're enjoying a morning coffee with scenic views or unwinding in your tranquil garden, this home provides the perfect retreat from the hustle and bustle of everyday life.

# Whitehope Cottage West

Yarrow, Selkirk, TD7 5LA

Offers Over £230,000

Accommodation:
Ground floor:
Entrance Hallway
Open Plan Kitchen/Dining/Sun Room
Sitting Room
Study/Bedroom
Utility Room

First Floor:
Two Double Bedrooms
Boxroom
Bathroom