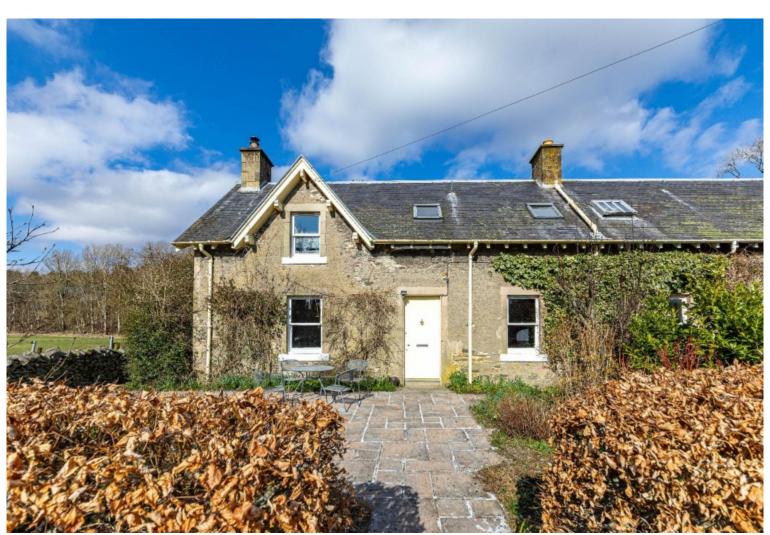

# Whitehope Cottage West

Yarrow, Selkirk, TD7 5LA

Offers Over £230,000

This charming semi-detached 3-bedroom cottage is nestled in a peaceful rural setting, offering lovely views of the surrounding countryside. The property has been sympathetically extended by the seller to create open plan kitchen/dining/living space filled with natural light which opens out to an attractive rear garden. Also benefiting from a front garden, the property boasts plenty of outdoor space perfect for relaxation and entertaining. Whether you're enjoying a morning coffee with scenic views or unwinding in your tranquil garden, this home provides the perfect retreat from the hustle and bustle of everyday life.

Outside: Garden to Front and Rear Parking Area