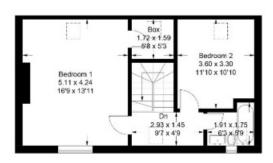

# Whitehope Cottage West

Yarrow, Selkirk, TD7 5LA

Offers Over £230,000

Accommodation:
Ground floor:
Entrance Hallway
Open Plan Kitchen/Dining/Sun Room
Sitting Room
Study/Bedroom
Utility Room

First Floor:
Two Double Bedrooms
Boxroom
Bathroom

### Whitehope Cottage West

Approximate Gross Internal Area = 127.5 sq m / 1372 sq ft

First Floor

Illustration for identification purposes only, measurements not to scale. Fourlabs.co @ (ID1180256)

Full members of: