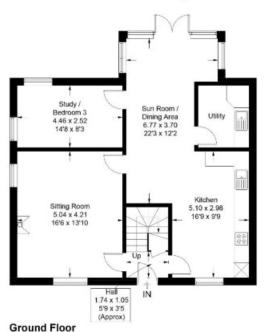

# Whitehope Cottage West

Yarrow, Selkirk, TD7 5LA

Offers Over £230,000

Accommodation:
Ground floor:
Entrance Hallway
Open Plan Kitchen/Dining/Sun Room
Sitting Room
Study/Bedroom
Utility Room

First Floor:
Two Double Bedrooms
Boxroom
Bathroom

### Whitehope Cottage West

Approximate Gross Internal Area = 127.5 sq m / 1372 sq ft

First Floor

Illustration for identification purposes only, measurements not to scale. Fourlabs.co @ (ID1180256)

Full members of: