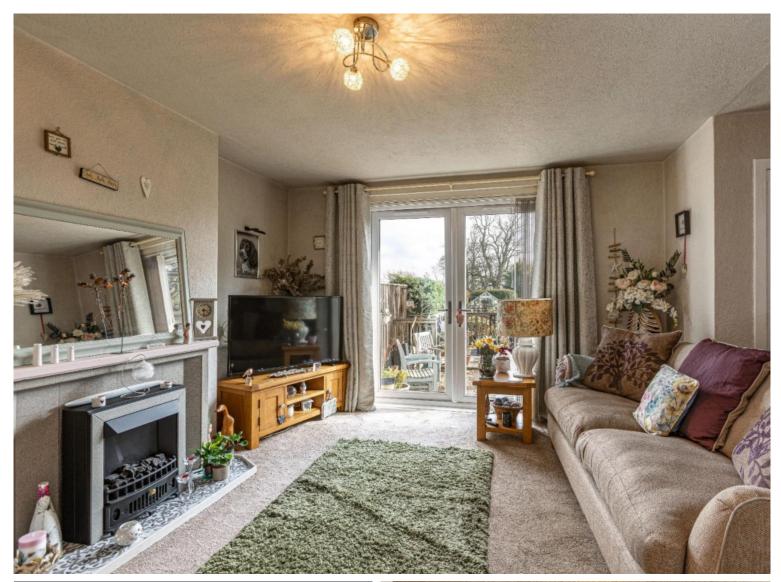

# 1 Eden Road, Smailholm, Kelso TD5 7PQ

Guide Price £200,000

Accommodation:
Lounge
Kitchen
Hall
Two Double Bedrooms
Bathroom

Oil Fired Central Heating Double Glazing

Private Garden Grounds to the Front, Side and Rear Two Detached Stores, Summer House, Timber Shed & Greenhouse On-Street Parking

#### **Fixtures & Fittings**

The sale shall include all carpets and floor coverings, light fittings, and the kitchen and bathroom fittings.