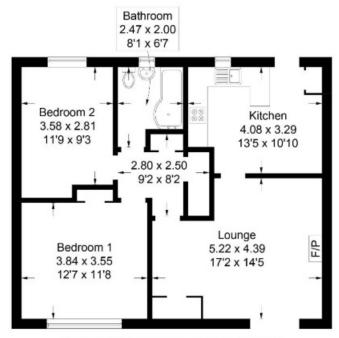

#### 1 Eden Road, Smailholm, Kelso, TD5 7PQ

Approximate Gross Internal Area = 70.8 sq m / 762 sq ft

Illustration for identification purposes only, measurements not to scale. Fourlabs.co @ (ID1186143)

Full members of: