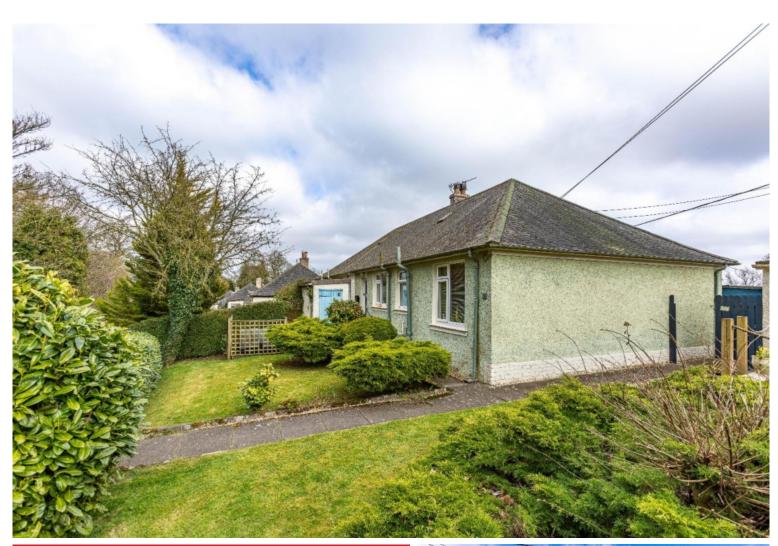

## 1 Eden Road, Smailholm, Kelso TD5 7PQ

Guide Price £200,000

Situated in the picturesque and historic village of Smailholm, this delightful two-bedroom semi-detached bungalow offers a perfect blend of comfort and countryside charm. The property features spacious living areas, providing the perfect setting for those seeking easy, single-level living. Externally, there are private garden grounds with stunning south-facing views towards the iconic Cheviot Hills, making this property an ideal choice for those looking to downsize while enjoying a peaceful, rural setting. On-street parking is available at the front of the property. Early viewing recommended.

# 1 Eden Road, Smailholm, Kelso TD5 7PQ

Guide Price £200,000

Accommodation:
Lounge
Kitchen
Hall
Two Double Bedrooms
Bathroom

Oil Fired Central Heating Double Glazing

Private Garden Grounds to the Front, Side and Rear Two Detached Stores, Summer House, Timber Shed & Greenhouse On-Street Parking