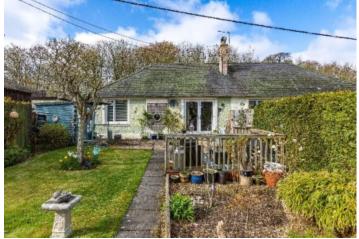

## 1 Eden Road, Smailholm, Kelso TD5 7PQ

Guide Price £200,000

Situated in the picturesque and historic village of Smailholm, this delightful two-bedroom semi-detached bungalow offers a perfect blend of comfort and countryside charm. The property features spacious living areas, providing the perfect setting for those seeking easy, single-level living. Externally, there are private garden grounds with stunning south-facing views towards the iconic Cheviot Hills, making this property an ideal choice for those looking to downsize while enjoying a peaceful, rural setting. On-street parking is available at the front of the property. Early viewing recommended.

# 1 Eden Road, Smailholm, Kelso TD5 7PQ

Guide Price £200,000

Accommodation:
Lounge
Kitchen
Hall
Two Double Bedrooms
Bathroom

Oil Fired Central Heating Double Glazing

Private Garden Grounds to the Front, Side and Rear Two Detached Stores, Summer House, Timber Shed & Greenhouse On-Street Parking