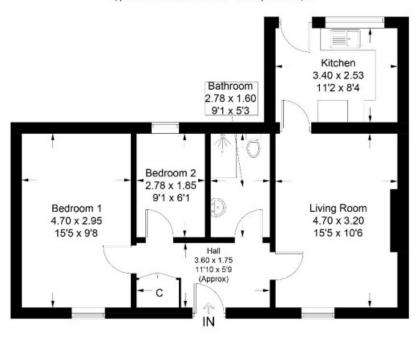

# 2 Chapel Street, Galashiels, TD1 1BU

Guide Price £80,000

Accommodation: Entrance Hall Lounge Kitchen Two Bedrooms Shower Room

Gas Central Heating Double Glazing

Private areas of garden to the front & rear

#### 2 Chapel Street, Galashiels, TD1 1BU

Approximate Gross Internal Area = 55.0 sq m / 592 sq ft

Illustration for identification purposes only, measurements not to scale. Fourlabs.co ⊕ (ID1188929) nents are approximate.