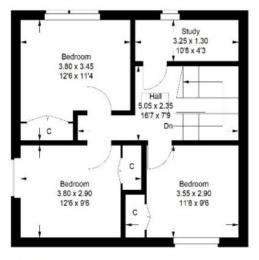

#### **Description:**

Internally, 16 Athol Court offers a welcoming entrance hallway, a bright and cozy lounge, a kitchen offering lovely views over Jedburgh and the surrounding countryside as well as a modern bathroom on the first floor. Upstairs, you'll discover three generous double bedrooms, plus a handy box room, providing plenty of space for everyone.

## 16 Athol Court, Jedburgh

Approximate Gross Internal Area 94 sq m / 1012 sq ft

**Ground Floor** 

First Floor

Illustration for identification purposes only, measurements are approximate, not to scale. FloorplansUsketch.com © 2022 (ID 856889)