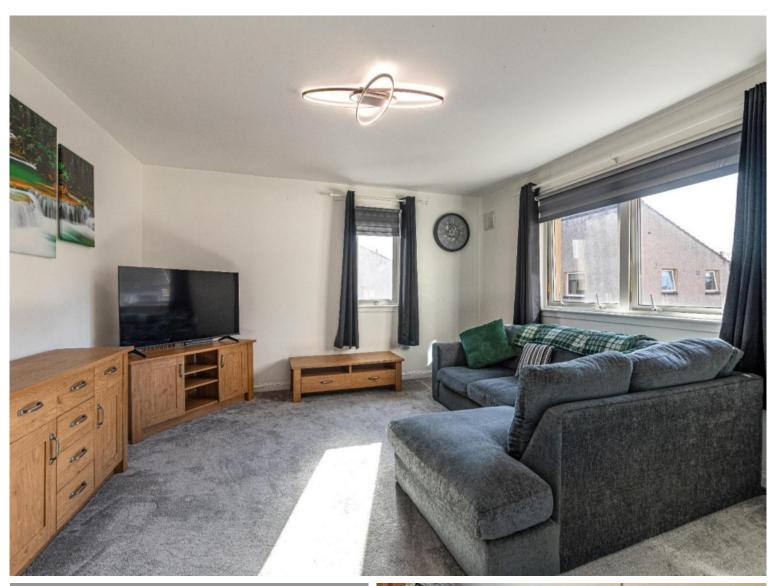

#### **Description:**

Internally, 16 Athol Court offers a welcoming entrance hallway, a bright and cozy lounge, a kitchen offering lovely views over Jedburgh and the surrounding countryside as well as a modern bathroom on the first floor. Upstairs, you'll discover three generous double bedrooms, plus a handy box room, providing plenty of space for everyone.