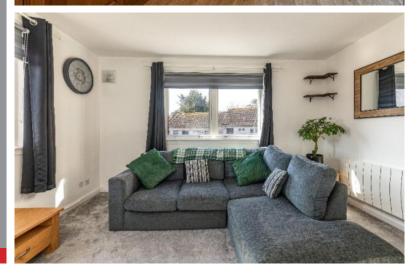

#### **Description:**

Internally, 16 Athol Court offers a welcoming entrance hallway, a bright and cozy lounge, a kitchen offering lovely views over Jedburgh and the surrounding countryside as well as a modern bathroom on the first floor. Upstairs, you'll discover three generous double bedrooms, plus a handy box room, providing plenty of space for everyone.