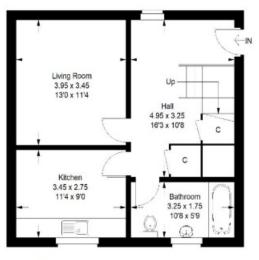

#### **Description:**

Internally, 16 Athol Court offers a welcoming entrance hallway, a bright and cozy lounge, a kitchen offering lovely views over Jedburgh and the surrounding countryside as well as a modern bathroom on the first floor. Upstairs, you'll discover three generous double bedrooms, plus a handy box room, providing plenty of space for everyone.

## 16 Athol Court, Jedburgh

Approximate Gross Internal Area 94 sq m / 1012 sq ft

**Ground Floor** 

First Floor

Illustration for identification purposes only, measurements are approximate, not to scale. FloorplansUsketch.com © 2022 (ID 856889)