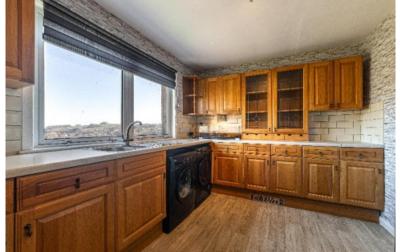

#### **Description:**

Internally, 16 Athol Court offers a welcoming entrance hallway, a bright and cozy lounge, a kitchen offering lovely views over Jedburgh and the surrounding countryside as well as a modern bathroom on the first floor. Upstairs, you'll discover three generous double bedrooms, plus a handy box room, providing plenty of space for everyone.