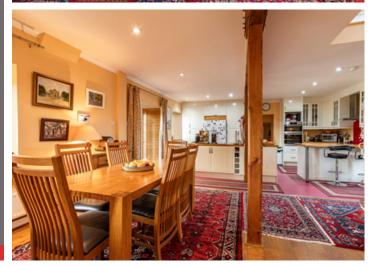

#### DUNCANHAUGH MILL

- Hall
- Scullery/Utility Room
- Shower Room
- Open Plan Lounge/Kitchen/ Dining Room
- Downstairs Snug
- Large Work Room
- Master Bedroom
- En-Suite Shower Room
- Two Further Double
  Bedrooms
- Bathroom