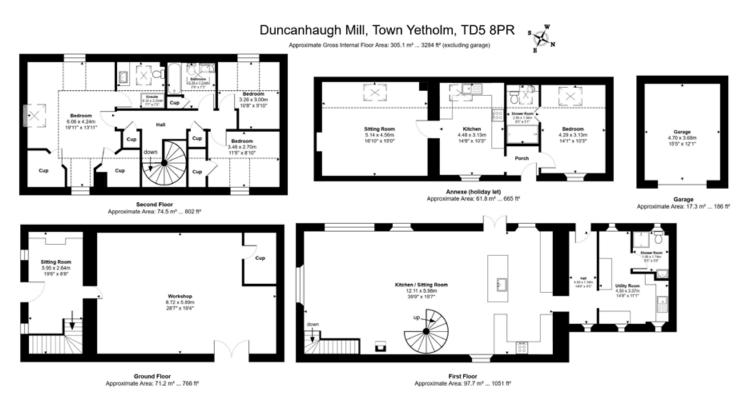

#### **SERVICES:**

Mains water and electricity. Oil fired central heating, double and triple glazing. Private drainage to a septic tank, shared between both properties.

WWW.CULLENKILSHAW.COM

Whilst every attempt has been made to ensure the accuracy of the floor plan contained here, measurements of doors, windows, rooms and any other items are approximate and no responsibility is taken for any error, omission or mis-statements plan is for illustrative purposes only and should be used as such by any prospective purchaser or tenant. The services, systems and appliances shown have not been tested and no guarantee as to their operability or efficiency can be give