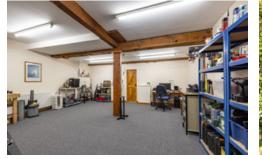

#### DUNCANHAUGH MILL

- Hall
- Scullery/Utility Room
- Shower Room
- Open Plan Lounge/Kitchen/ Dining Room
- Downstairs Snug
- Large Work Room
- Master Bedroom
- En-Suite Shower Room
- Two Further Double
  Bedrooms
- Bathroom