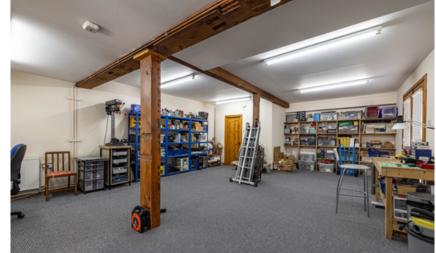

#### DUNCANHAUGH MILL

- Hall
- Scullery/Utility Room
- Shower Room
- Open Plan Lounge/Kitchen/ Dining Room
- Downstairs Snug
- Large Work Room
- Master Bedroom
- En-Suite Shower Room
- Two Further Double
  Bedrooms
- Bathroom