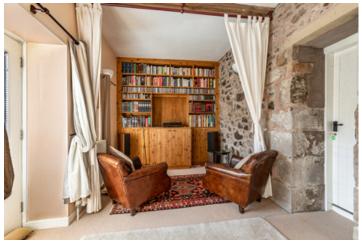

#### DUNCANHAUGH MILL

- Hall
- Scullery/Utility Room
- Shower Room
- Open Plan Lounge/Kitchen/ Dining Room
- Downstairs Snug
- Large Work Room
- Master Bedroom
- En-Suite Shower Room
- Two Further Double
  Bedrooms
- Bathroom