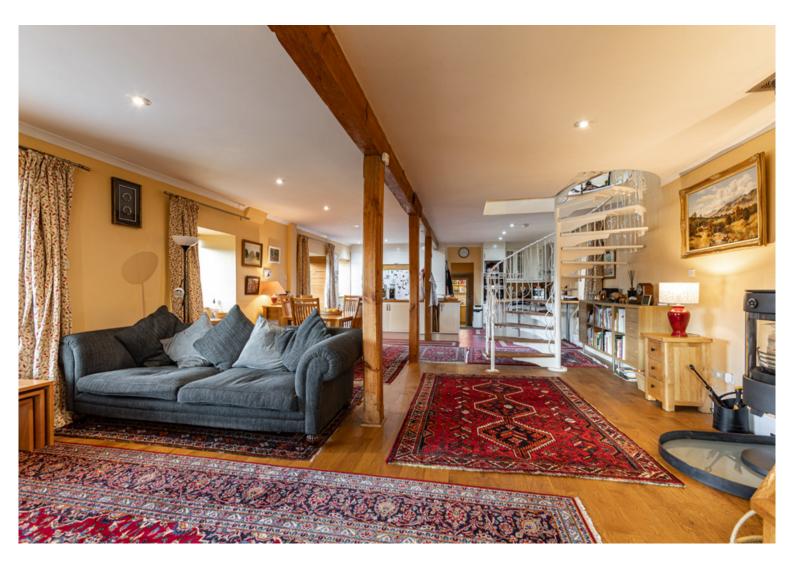

#### DUNCANHAUGH MILL

- Hall
- Scullery/Utility Room
- Shower Room
- Open Plan Lounge/Kitchen/ Dining Room
- Downstairs Snug
- Large Work Room
- Master Bedroom
- En-Suite Shower Room
- Two Further Double
  Bedrooms
- Bathroom