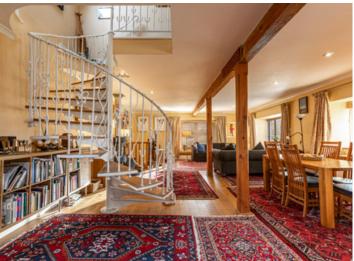

#### DUNCANHAUGH MILL

- Hall
- Scullery/Utility Room
- Shower Room
- Open Plan Lounge/Kitchen/ Dining Room
- Downstairs Snug
- Large Work Room
- Master Bedroom
- En-Suite Shower Room
- Two Further Double
  Bedrooms
- Bathroom