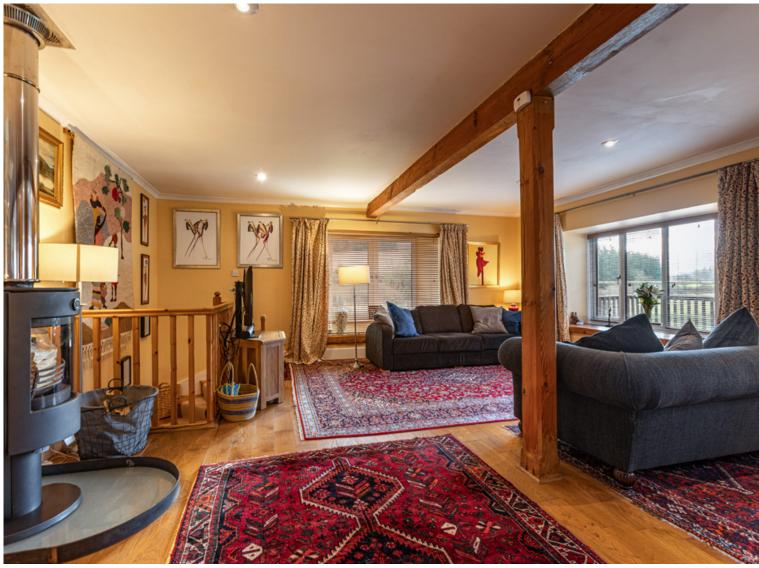

#### DUNCANHAUGH MILL

- Hall
- Scullery/Utility Room
- Shower Room
- Open Plan Lounge/Kitchen/ Dining Room
- Downstairs Snug
- Large Work Room
- Master Bedroom
- En-Suite Shower Room
- Two Further Double
  Bedrooms
- Bathroom