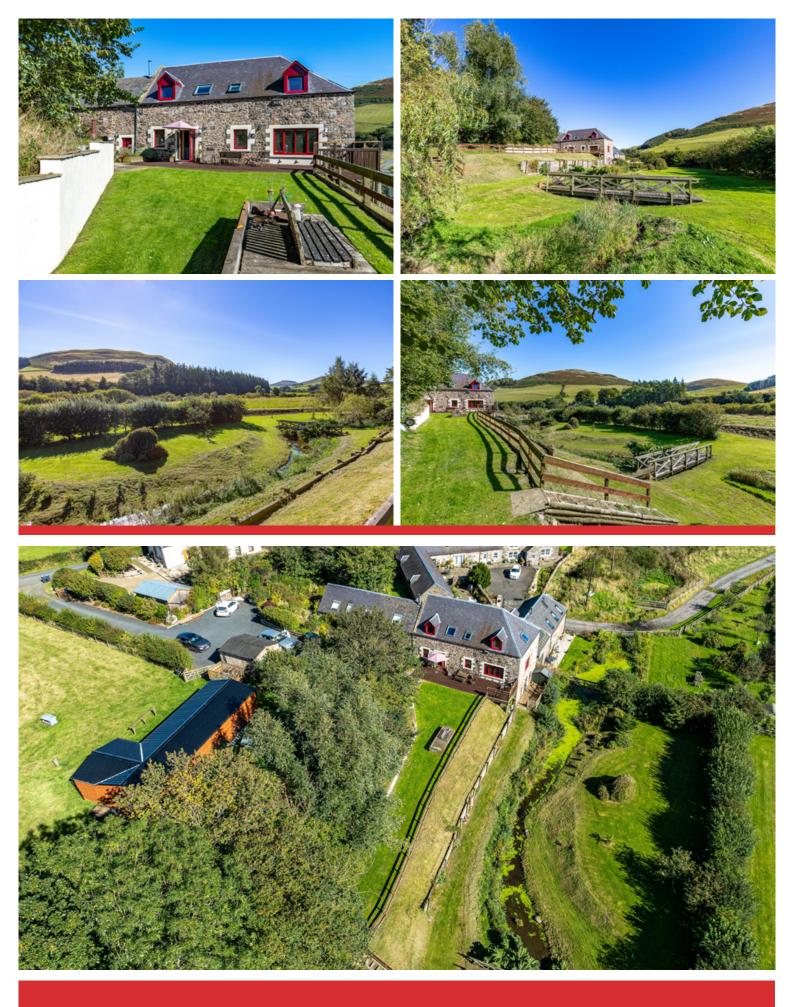

# **Duncanhaugh Mill** Town Yetholm, TD5 8PR

Located within the picturesque village of Town Yetholm, nestled at the foot of the Cheviot Hills with stunning open views over the Bowmont Valley, Duncanhaugh Mill is a wonderful family home which has the added benefit of a semi-detached cottage, currently used as a successful holiday let. The properties offer the exciting opportunity to be transformed into a single, spacious residence, if desired, or can remain as they are, offering immediate and lucrative business potential with the ready-made holiday rental. The properties are presented in immaculate order throughout and benefit from an abundance of attractive and additional features which really require an in-person viewing to fully appreciate. The properties are located on a plot of approximately 1 acre, featuring beautifully landscaped garden grounds that maximise the available space. A detached garage and spacious driveway offer convenient private parking. Additionally, there is an option to lease a large field of approximately 3.2 acres, along with a stable block adjacent to the property.

#### OUTSIDE

- Large Landscaped Garden
- Detached Garage
- Large drive
- Approximately 3.2 acres of grazing and stables available to lease.
- Oil Fired Central Heating
- Double & Triple Glazing