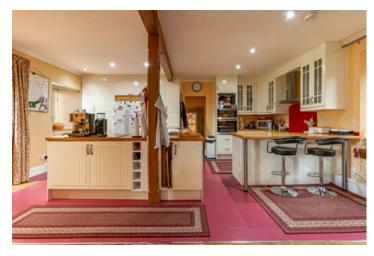

#### DUNCANHAUGH MILL

- Hall
- Scullery/Utility Room
- Shower Room
- Open Plan Lounge/Kitchen/ Dining Room
- Downstairs Snug
- Large Work Room
- Master Bedroom
- En-Suite Shower Room
- Two Further Double
  Bedrooms
- Bathroom