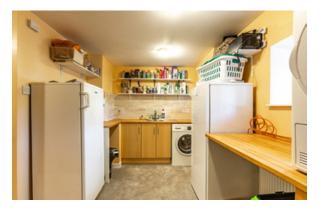

#### DUNCANHAUGH MILL

- Hall
- Scullery/Utility Room
- Shower Room
- Open Plan Lounge/Kitchen/ Dining Room
- Downstairs Snug
- Large Work Room
- Master Bedroom
- En-Suite Shower Room
- Two Further Double
  Bedrooms
- Bathroom