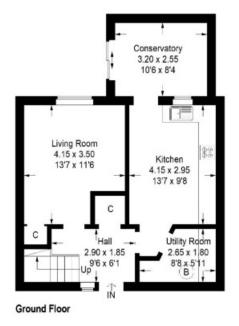

# 12 Neidpath Court, Tweedbank, TD1 3RD

Guide Price £160,000

Ground Floor: Entrance Hallway Lounge Dining Kitchen Utility Cupboard Lean To

First Floor: Two Double Bedrooms Contemporary Bathroom

Gas Central Heating Double Glazing

#### 12 Neidpath Court, Tweedbank, TD1 3RD

Approximate Gross Internal Area = 91.2 sq m / 982 sq ft

First Floor

Illustration for identification purposes only, measurements are approximate, not to scale. floorplansUsketch.com © (ID1190747)