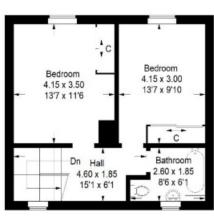

# 12 Neidpath Court, Tweedbank, TD1 3RD

Guide Price £160,000

Ground Floor: Entrance Hallway Lounge Dining Kitchen Utility Cupboard Lean To

First Floor: Two Double Bedrooms Contemporary Bathroom

Gas Central Heating Double Glazing

#### 12 Neidpath Court, Tweedbank, TD1 3RD

Approximate Gross Internal Area = 91.2 sq m / 982 sq ft

First Floor

Illustration for identification purposes only, measurements are approximate, not to scale. floorplansUsketch.com © (ID1190747)