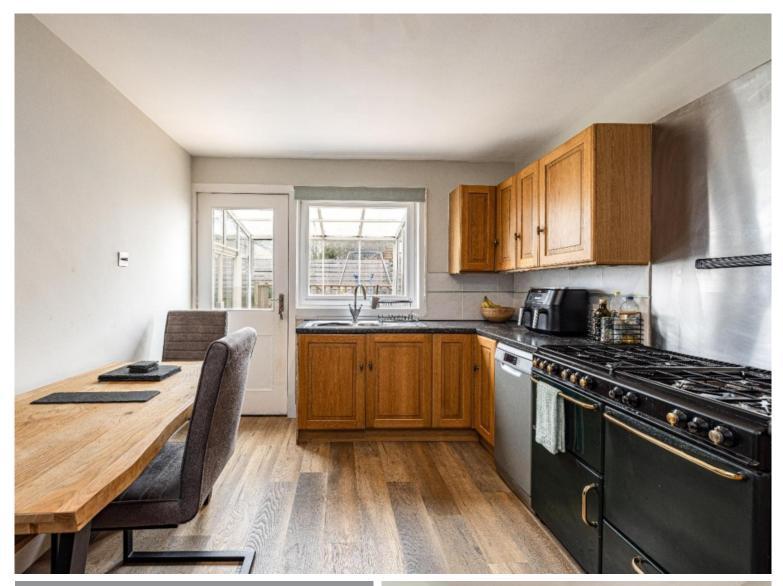

# 12 Neidpath Court, Tweedbank, TD1 3RD

Guide Price £160,000

12 Neidpath Court is an ideal starter family home, nestled in a sought-after area within a peaceful cul de sac. Just a short walk from the nearby railway station, this residence boasts spacious rooms, a dining-sized kitchen, and two generously sized double bedrooms, complemented by a contemporary bathroom. The enclosed garden features both decking and lawn, offering a manageable outdoor space perfect for relaxation and play. Parking is available within the cul de sac with this property tucked away at the end of a lane ensuring an excellent degree of privacy.

# 12 Neidpath Court, Tweedbank, TD1 3RD

Guide Price £160,000

Ground Floor: Entrance Hallway Lounge Dining Kitchen Utility Cupboard Lean To

First Floor: Two Double Bedrooms Contemporary Bathroom

Gas Central Heating Double Glazing