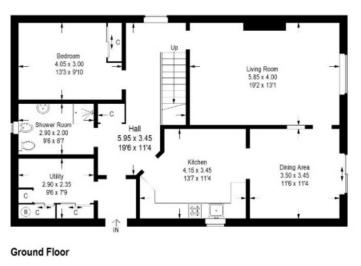

### Offers Over £350,000

Ground Floor: Vestibule Hall Lounge Dining Room Kitchen Double Bedroom Shower Room Utility Room

First Floor: Master Bedroom with En-Suite Two Further Bedrooms Spacious Landing

Gas Central Heating Double Glazing

Avenel, Factors Park, Lauder, TD2 6QW Approximate Gross Internal Area

158.1 sq m / 1702 sq ft

С

Illustration for identification purposes only, measurements are approximate, not to scale. FloorplansUsketch.com © 2025 (ID1190741)