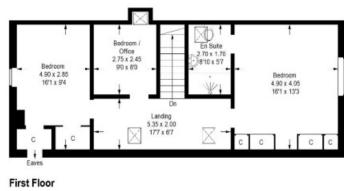

### Offers Over £350,000

Ground Floor: Vestibule Hall Lounge Dining Room Kitchen Double Bedroom Shower Room Utility Room

First Floor: Master Bedroom with En-Suite Two Further Bedrooms Spacious Landing

Gas Central Heating Double Glazing

Avenel, Factors Park, Lauder, TD2 6QW Approximate Gross Internal Area

158.1 sq m / 1702 sq ft

С

Illustration for identification purposes only, measurements are approximate, not to scale. FloorplansUsketch.com © 2025 (ID1190741)