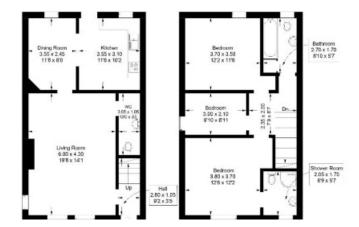

The property itself is of traditional stone construction under a pitched timber and slate roof with full double glazing and oil fired central heating throughout. The accommodation briefly comprises:- hallway, living room, kitchen, dining room, toilet, 3 bedrooms (1 en-suite) and a family bathroom. To the rear of the house is a good sized garden with stone built storage shed and separate garage.

# 5a Montagu Street

Newcastleton, TD9 0QZ

Offers Over £160,000

Living Room
Kitchen
Dining Room First Floor Landing 3 Bedrooms (1 En-suite) Family Bathroom

Outside Garden Storage Sheds Greenhouse Garage

The small rural village of Newcastleton, nestled within the beautiful valley of Liddesdale, offers a wide range of local amenities, leisure facilities and a well-regarded primary school as well as a wealth of community spirit and functions - inclusive of 'Copshaw Festival'. A few miles from the border with England, on the Liddel Water, is the site of Hermitage Castle, a historic site which attracts tourists throughout the year and is open seasonally. Newcastleton is 10 miles east of Langholm, 17 miles south of Hawick, 24 miles north of Carlisle and 74 miles south of Edinburgh.