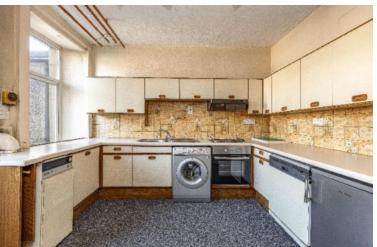

The property itself is of traditional stone construction under a pitched timber and slate roof with full double glazing and oil fired central heating throughout. The accommodation briefly comprises:- hallway, living room, kitchen, dining room, toilet, 3 bedrooms (1 en-suite) and a family bathroom. To the rear of the house is a good sized garden with stone built storage shed and separate garage.

## **Fixtures and Fittings**

All light fittings, carpets and floor coverings throughout the property are included in the sale price together with the white goods in the kitchen.

Mains water, electricity and drainage. Oil fired central heating.