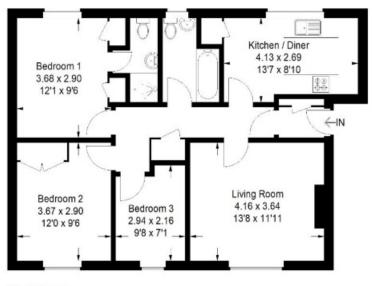

### 6 Dunsdalehaugh Square

Approximate Gross Internal Area = 73.9 sq m / 795 sq ft

#### **First Floor**

Illustration for identification purposes only, measurements are approximate, not to scale. FloorplansUsketch.com © (ID1084109)

Full members of:

Whilst these particulars are prepared with care and are believed to be accurate neither the Selling Agent nor the vendor warrant the accuracy of the information contained herein and intending purchasers will be held to have satisfied themselves that the information given is correct.