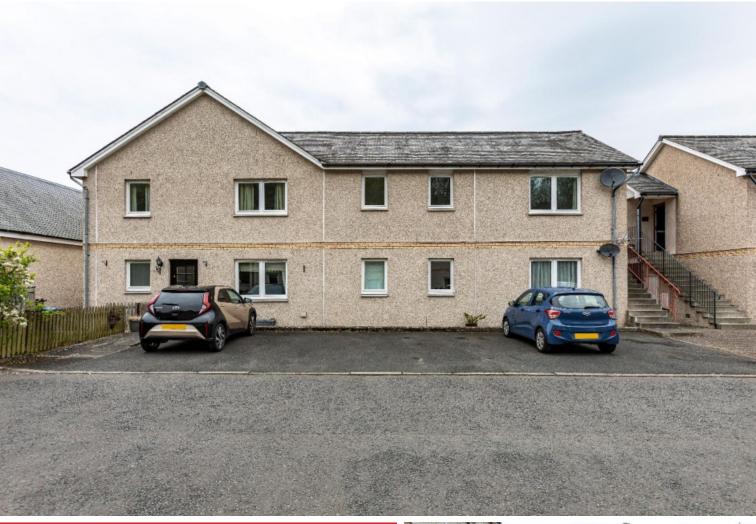

## 6 Dunsdalehaugh Square Selkirk, TD7 5EE

Guide Price £122,000

Situated within an attractive modern development on the edge of town, 6 Dunsdalehaugh Square is a well proportioned three bedroom first floor flat, presented in good order throughout. The accommodation comprises entrance hall, lounge, dining kitchen, three bedrooms (one en-suite) and family bathroom. Externally there is a good sized area of shared garden ground to the rear together with ample parking within the development. This property would ideally suit a first time buyer or a young family in search of an affordable family home and viewing comes highly recommended.

# 6 Dunsdalehaugh Square Selkirk, TD7 5EE

Guide Price £122,000

Accommodation: Entrance Hallway Lounge Dining Kitchen Master Bedroom with En-suite Shower Room Two Further Bedrooms Family Bathroom

Outside: Shared Garden to Rear Garden Shed Resident's Parking