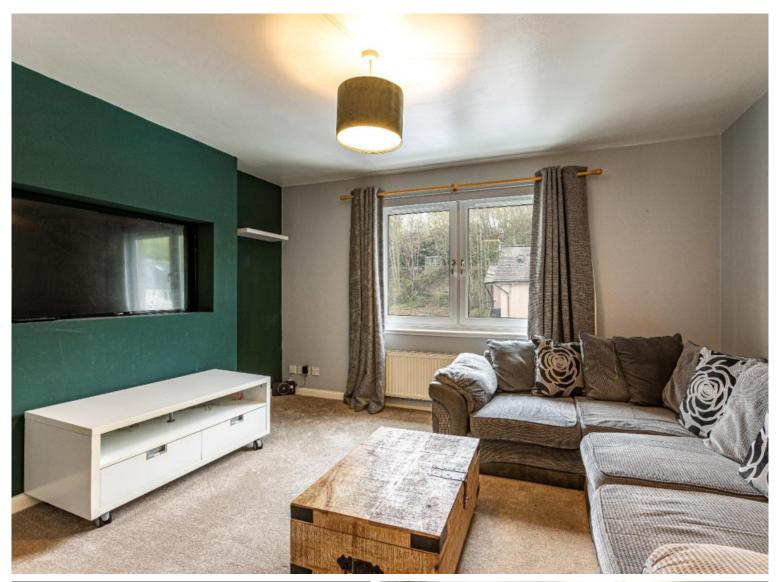

## 6 Dunsdalehaugh Square Selkirk, TD7 5EE

Guide Price £122,000

Situated within an attractive modern development on the edge of town, 6 Dunsdalehaugh Square is a well proportioned three bedroom first floor flat, presented in good order throughout. The accommodation comprises entrance hall, lounge, dining kitchen, three bedrooms (one en-suite) and family bathroom. Externally there is a good sized area of shared garden ground to the rear together with ample parking within the development. This property would ideally suit a first time buyer or a young family in search of an affordable family home and viewing comes highly recommended.

# 6 Dunsdalehaugh Square Selkirk, TD7 5EE

Guide Price £122,000

Accommodation: Entrance Hallway Lounge Dining Kitchen Master Bedroom with En-suite Shower Room Two Further Bedrooms Family Bathroom

Outside: Shared Garden to Rear Garden Shed Resident's Parking