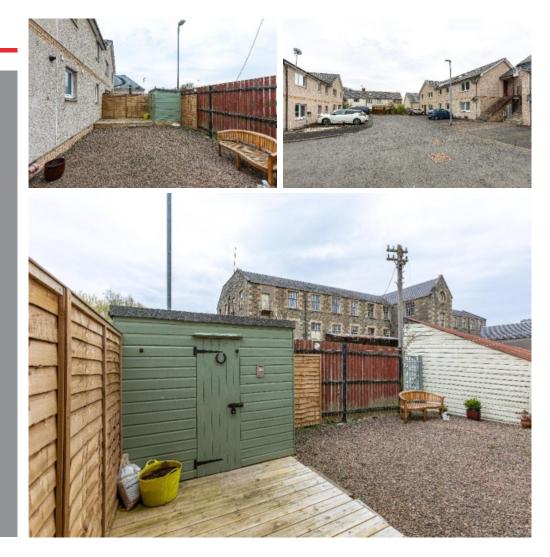

# 6 Dunsdalehaugh Square Selkirk, TD7 5EE

Guide Price £122,000

Accommodation: Entrance Hallway Lounge Dining Kitchen Master Bedroom with En-suite Shower Room Two Further Bedrooms Family Bathroom

Outside: Shared Garden to Rear Garden Shed Resident's Parking