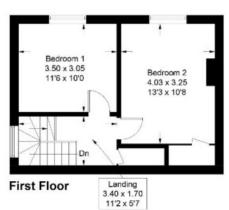

# 12 Redden Farm Cottages, Kelso, TD5 8HS

Guide Price £165,000

Ground Floor: Entrance Hall Lounge Inner Hall Dining Kitchen Bathroom

First Floor: Landing Two Double Bedrooms

Oil Fired Central Heating Wood Burning Stove Double Glazing

#### 12 Redden Farm Cottages, Kelso, TD5 8HS

Approximate Gross Internal Area = 84.1 sq m / 905 sq ft

Illustration for identification purposes only, measurements not to scale. Fourlabs.co ⊕ (ID1192583) nts are approximate.