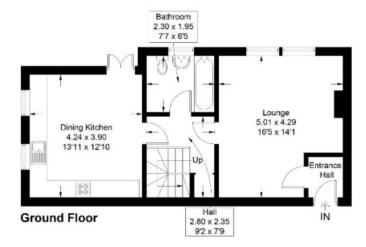

#### 12 Redden Farm Cottages, Kelso, TD5 8HS

Approximate Gross Internal Area = 84.1 sq m / 905 sq ft

Illustration for identification purposes only, measurements not to scale. Fourlabs.co ⊕ (ID1192583) nts are approximate.