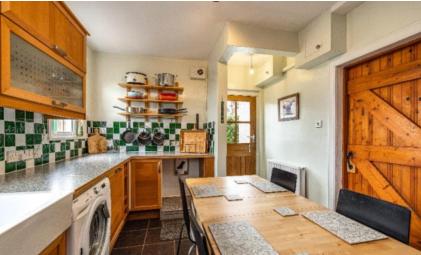

# 12 Redden Farm Cottages, Kelso, TD5 8HS

Guide Price £165,000

Ground Floor: Entrance Hall Lounge Inner Hall Dining Kitchen Bathroom

First Floor: Landing Two Double Bedrooms

Oil Fired Central Heating Wood Burning Stove Double Glazing

#### **Fixtures & Fittings**

The sale shall include all carpets and floor coverings, light fittings, and the kitchen and bathroom fittings.