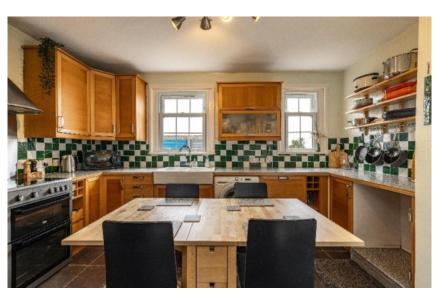

# 12 Redden Farm Cottages, Kelso, TD5 8HS

Guide Price £165,000

Ground Floor: Entrance Hall Lounge Inner Hall Dining Kitchen Bathroom

First Floor: Landing Two Double Bedrooms

Oil Fired Central Heating Wood Burning Stove Double Glazing

#### **Fixtures & Fittings**

The sale shall include all carpets and floor coverings, light fittings, and the kitchen and bathroom fittings.