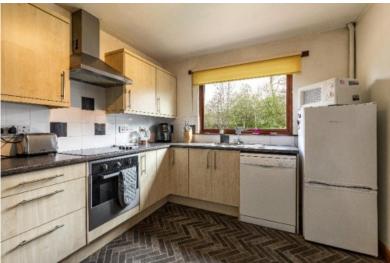

The ground floor welcomes you with an entrance vestibule leading into a central hallway, from which the spacious living and dining room flows seamlessly. A second sitting room offers additional comfort and versatility, complemented by a modern shower room and a bright, well-equipped breakfasting kitchen that opens into a delightful conservatory, perfect for enjoying the surrounding views in every season. Upstairs, three wellproportioned bedrooms are served by a stylish shower room, further completing the accommodation.