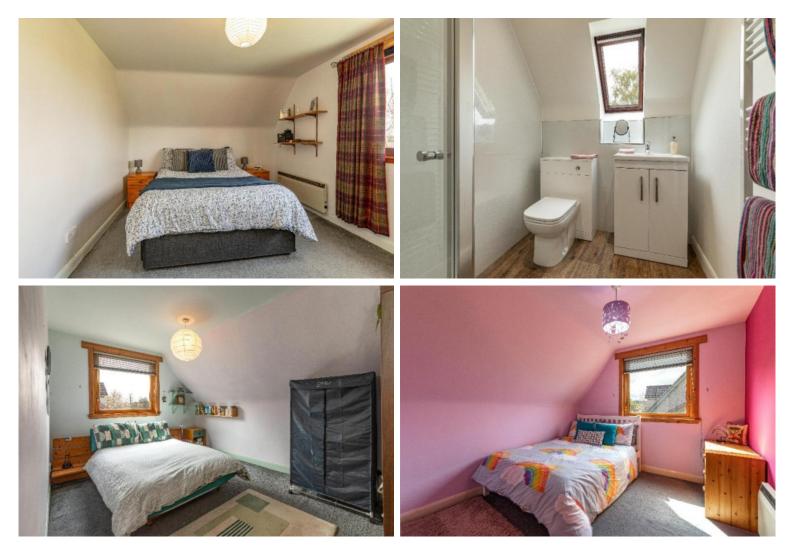

The ground floor welcomes you with an entrance vestibule leading into a central hallway, from which the spacious living and dining room flows seamlessly. A second sitting room offers additional comfort and versatility, complemented by a modern shower room and a bright, well-equipped breakfasting kitchen that opens into a delightful conservatory, perfect for enjoying the surrounding views in every season. Upstairs, three wellproportioned bedrooms are served by a stylish shower room, further completing the accommodation.