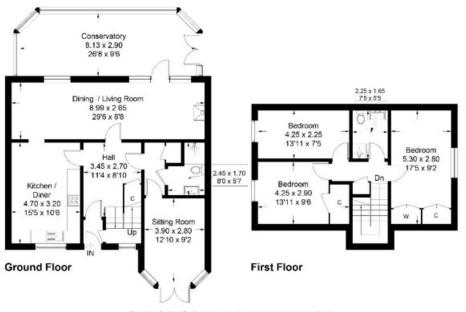

## **Description:**

Extending to approximately 119 square metres, the internal accommodation is presented to an exceptional standard, supported by a full Category 1 Home Report—affirming the quality and care with which the home has been maintained. The layout is thoughtfully designed and highly flexible, which would prove ideal for growing families, multi-generational living, or those seeking a peaceful retreat in the Borders.

The ground floor welcomes you with an entrance vestibule leading into a central hallway, from which the spacious living and dining room flows seamlessly. A second sitting room offers additional comfort and versatility, complemented by a modern shower room and a bright, well-equipped breakfasting kitchen that opens into a delightful conservatory, perfect for enjoying the surrounding views in every season. Upstairs, three wellproportioned bedrooms are served by a stylish shower room, further completing the accommodation.

# Blaxland, Crailing, Jedburgh, TD8 6TW

Approximate Gross Internal Area = 147.4 sq m / 1587sq ft

lustration for identification purposes only, measurements are approximate not to scale. Fouriabs.co @ (ID1197237)