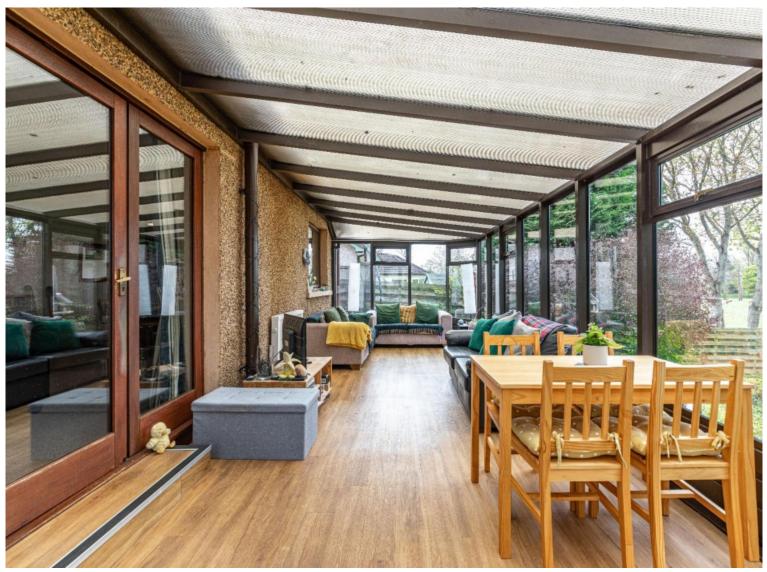

The ground floor welcomes you with an entrance vestibule leading into a central hallway, from which the spacious living and dining room flows seamlessly. A second sitting room offers additional comfort and versatility, complemented by a modern shower room and a bright, well-equipped breakfasting kitchen that opens into a delightful conservatory, perfect for enjoying the surrounding views in every season. Upstairs, three wellproportioned bedrooms are served by a stylish shower room, further completing the accommodation.