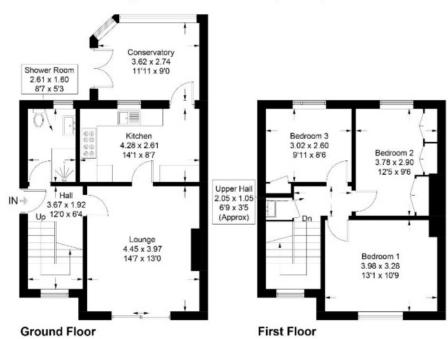

#### 26 Croft Road, Kelso

Approximate Gross Internal Area = 95.9 sq m / 1032 sq ft

Illustration for identification purposes only, measurements are approximate, not to scale. Fourlabs.co @ (ID1205874)