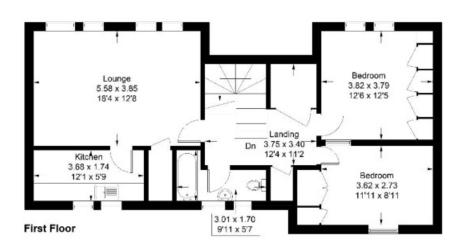

# 53 Gala Park, Galashiels, TD1 1ET

Guide Price £85,000

Accommodation: Internal Stair/Hallway Spacious Lounge/Dining Room Kitchen Two Double Bedrooms Bathroom

Gas Central Heating Double Glazing

53 Gala Park, Galashiels, TD1 1ET

Approximate Gross Internal Area = 77.3 sq m / 832 sq ft

Illustration for identification purposes only, measurements are approximate, not to scale. Fourlabs.co © (ID1204234)