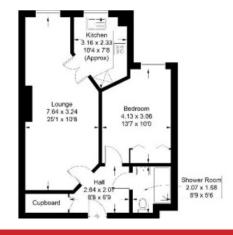

## 40 Kerfield Court, Dryinghouse Lane, Kelso, TD5 7BP

Guide Price £145,000

A most attractive second floor apartment situated within the popular retirement complex at Kerfield Court, well suited within comfortable reach of the town centre and enjoying a lovely peaceful aspect. The layout of the apartment is well proportioned, boasting a large lounge/dining room, modern kitchen, double bedroom with built-in wardrobes and a shower room with walk-in shower. There are an excellent range of facilities within the complex including a residents lounge, laundry and a guest suite to accommodate family members. The landscaped garden grounds surrounding the property are well maintained and there is a private car park to the rear.

# 40 Kerfield Court, Dryinghouse Lane, Kelso, TD5 7BP

Guide Price £145,000

Accomodation: Entrance Hall
Lounge/Dining Room
Kitchen Double Bedroom with built-in wardrobe **Shower Room** 

Electric Heating Double Glazing Communal Lounge Laundry Landscaped Gardens Private Parking