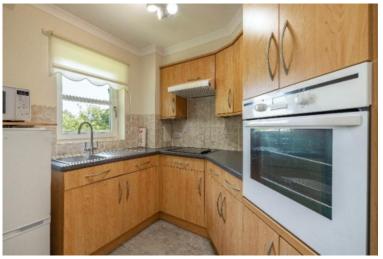

## 40 Kerfield Court, Dryinghouse Lane, Kelso, TD5 7BP

Guide Price £145,000

A most attractive second floor apartment situated within the popular retirement complex at Kerfield Court, well suited within comfortable reach of the town centre and enjoying a lovely peaceful aspect. The layout of the apartment is well proportioned, boasting a large lounge/dining room, modern kitchen, double bedroom with built-in wardrobes and a shower room with walk-in shower. There are an excellent range of facilities within the complex including a residents lounge, laundry and a guest suite to accommodate family members. The landscaped garden grounds surrounding the property are well maintained and there is a private car park to the rear.

# 40 Kerfield Court, Dryinghouse Lane, Kelso, TD5 7BP

Guide Price £145,000

Accomodation: Entrance Hall
Lounge/Dining Room
Kitchen Double Bedroom with built-in wardrobe **Shower Room** 

Electric Heating Double Glazing Communal Lounge Laundry Landscaped Gardens Private Parking