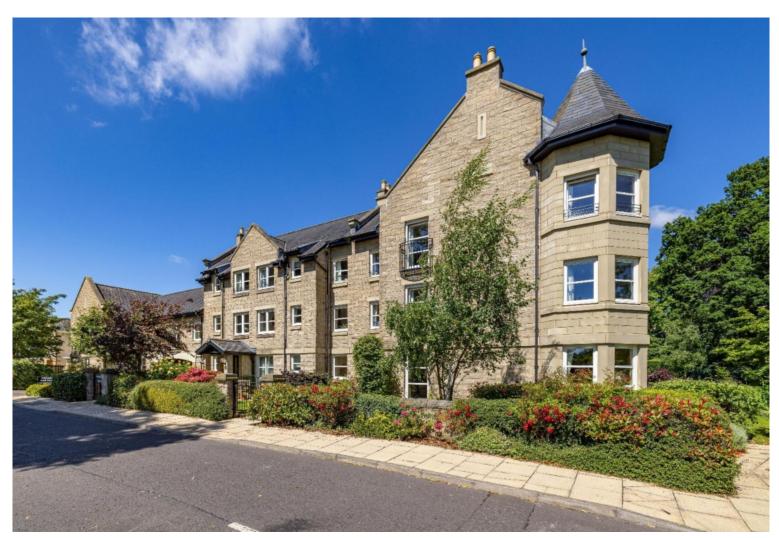

## 40 Kerfield Court, Dryinghouse Lane, Kelso, TD5 7BP

Guide Price £145,000

A most attractive second floor apartment situated within the popular retirement complex at Kerfield Court, well suited within comfortable reach of the town centre and enjoying a lovely peaceful aspect. The layout of the apartment is well proportioned, boasting a large lounge/dining room, modern kitchen, double bedroom with built-in wardrobes and a shower room with walk-in shower. There are an excellent range of facilities within the complex including a residents lounge, laundry and a guest suite to accommodate family members. The landscaped garden grounds surrounding the property are well maintained and there is a private car park to the rear.

# 40 Kerfield Court, Dryinghouse Lane, Kelso, TD5 7BP

Guide Price £145,000

Accomodation: Entrance Hall
Lounge/Dining Room
Kitchen Double Bedroom with built-in wardrobe **Shower Room** 

Electric Heating Double Glazing Communal Lounge Laundry Landscaped Gardens Private Parking