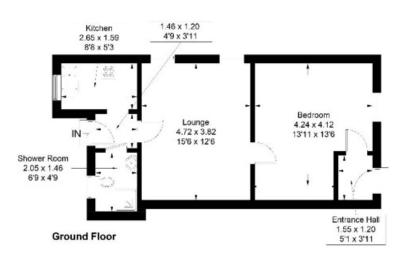

# 15 Albert Place, Kelso, TD5 7JL

Guide Price £55,000

Conveniently located within easy reach of Kelso town centre, this ground floor one-bedroom apartment offers an excellent opportunity for buyers looking to renovate. While the property requires refurbishment, as outlined in the Home Report, it offers a well-proportioned layout with excellent potential to create a comfortable, appealing home. The accommodation comprises a bright lounge, kitchen, shower room and a double bedroom. Externally, the property benefits from on-street parking and access to communal garden grounds, providing some welcome outdoor space. With its central location and scope for improvement, this apartment is ideal for first-time buyers, investors, or anyone seeking a renovation project in one of the Borders' most popular towns. Viewing is recommended.

# 15 Albert Place, Kelso, TD5 7JL

Guide Price £55,000

Accommodation: Entrance Hall Bedroom Lounge Rear Hall Kitchen Shower Room

Gas Central Heating Double Glazing