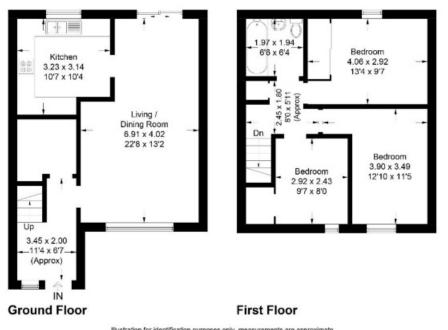

### 8 Ladylands Drive, Selkirk, TD7 4BD

Approximate Gross Internal Area = 89.4 sq m / 962 sq ft

Illustration for identification purposes only, measurements are approximate, not to scale. Fourlabs.co @ (ID1209308)