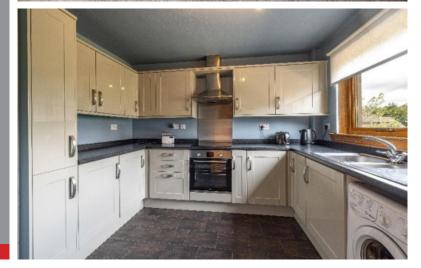

# 8 Ladylands Drive Selkirk, TD7 4BD

Offers Over £180,000

Accommodation: Ground Floor: Entrance Hallway Lounge/Dining Room Kitchen Large Storage Cupboard

First Floor: Three Bedrooms Family Bathroom

Outside: Gardens to front and rear Driveway