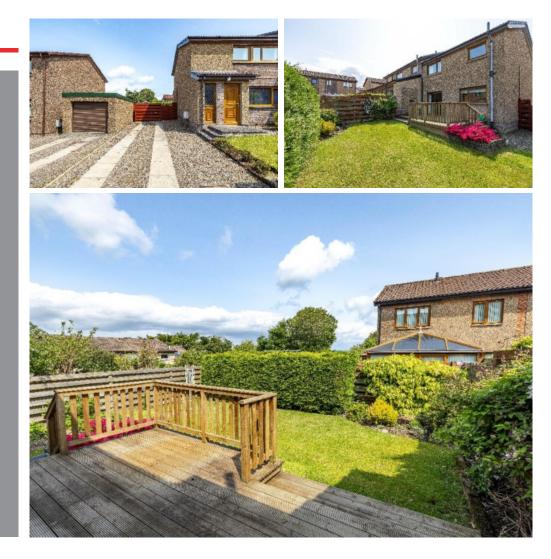

# Offers Over £180,000

8 Ladylands Drive is an attractive 3 bedroom semi-detached property well located in a sought after area of the town. The property provides generous living accommodation with a large lounge/dining room leading out to an enclosed private garden, providing a safe space for children and pets. A large storage cupboard accessed from the hallway could easily accommodate a downstairs WC or even a home office, subject to any required consents. Upstairs, there are three bedrooms together with a family bathroom and loft space. An ideal home for a family or for those looking for an easily maintained property in a quiet street. Externally, there is garden ground to the front and rear together with a driveway offering plenty of off street parking. Early viewing recommended.

# 8 Ladylands Drive Selkirk, TD7 4BD

Offers Over £180,000

Accommodation: Ground Floor: Entrance Hallway Lounge/Dining Room Kitchen Large Storage Cupboard

First Floor: Three Bedrooms Family Bathroom

Outside: Gardens to front and rear Driveway