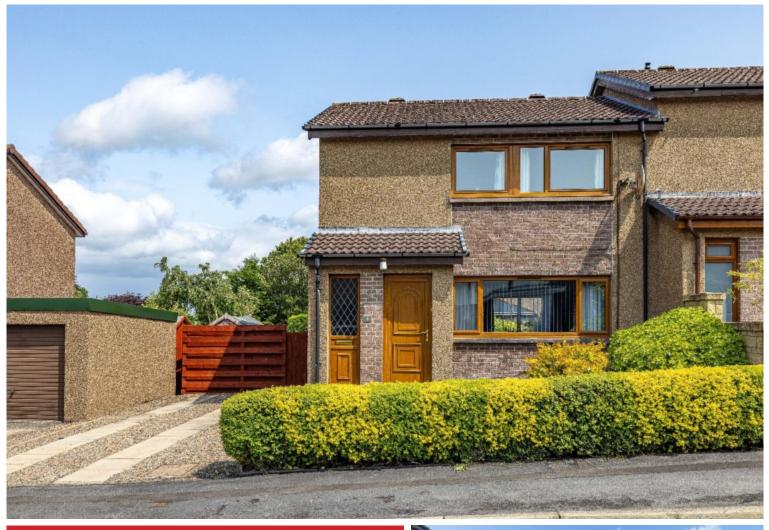

# Offers Over £180,000

8 Ladylands Drive is an attractive 3 bedroom semi-detached property well located in a sought after area of the town. The property provides generous living accommodation with a large lounge/dining room leading out to an enclosed private garden, providing a safe space for children and pets. A large storage cupboard accessed from the hallway could easily accommodate a downstairs WC or even a home office, subject to any required consents. Upstairs, there are three bedrooms together with a family bathroom and loft space. An ideal home for a family or for those looking for an easily maintained property in a quiet street. Externally, there is garden ground to the front and rear together with a driveway offering plenty of off street parking. Early viewing recommended.

# 8 Ladylands Drive Selkirk, TD7 4BD

Offers Over £180,000

Accommodation: Ground Floor: Entrance Hallway Lounge/Dining Room Kitchen Large Storage Cupboard

First Floor: Three Bedrooms Family Bathroom

Outside: Gardens to front and rear Driveway