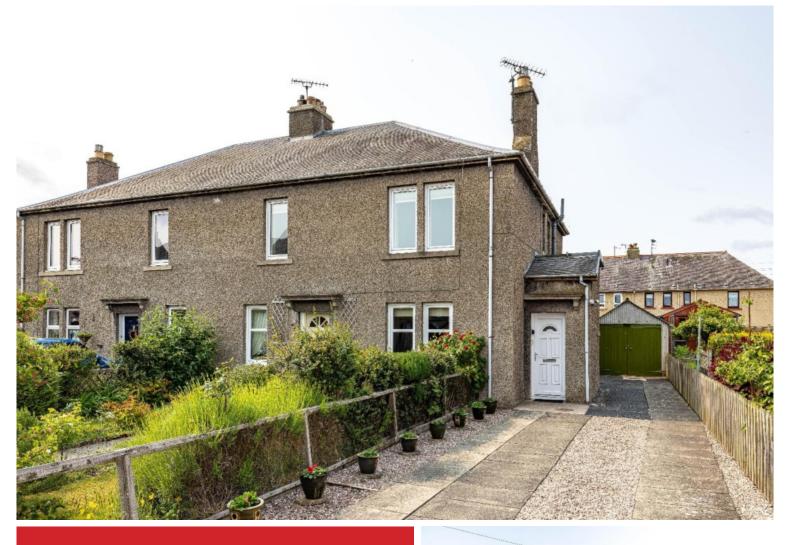

## 18 The Tofts, Kelso, TD5 7BT

## Guide Price £155,000

Located in a desirable residential area of Kelso, this well-proportioned first floor apartment offers a fantastic opportunity for first-time buyers or those looking to downsize. Just a short walk from the town centre, the property enjoys easy access to a wide range of local amenities including shops, cafes, and transport links. Lovingly maintained by the current owner, the apartment is presented in good order throughout and offers excellent potential for modernisation to suit personal tastes and preferences. The accommodation is light and spacious, offering comfortable living in a quiet, well-established neighbourhood. Externally, the property benefits from garden grounds to both the front and rear, as well as a private garage and driveway providing ample off-street parking. Early viewing is highly recommended to fully appreciate the potential and location on offer.

Front & Rear Garden Driveway Garage