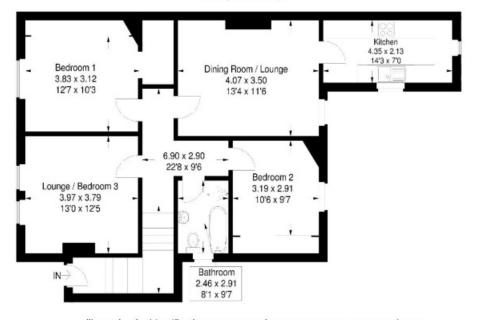

# 18 The Tofts, Kelso, TD5 7BT

Guide Price £155,000

Ground Floor: Entrance Hall

First Floor: Landing Two Bedrooms Lounge/Bedroom 3 Dining Room Kitchen Bathroom with separate shower cubicle

Gas Central Heating Double Glazing

### 18 The Tofts, Kelso, TD5 7BT

Approximate Gross Internal Area 91.9 sq m / 989 sq ft

Full members of:

Whilst these particulars are prepared with care and are believed to be accurate neither the Selling Agent nor the vendor warrant the accuracy of the information contained herein and intending purchasers will be held to have satisfied themselves that the information given is correct.