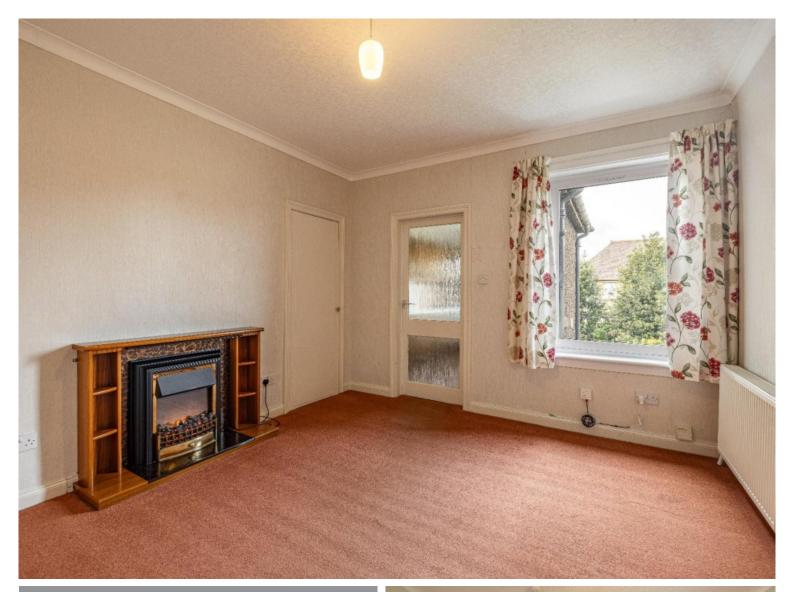

# 18 The Tofts, Kelso, TD5 7BT

Guide Price £155,000

Ground Floor: Entrance Hall

First Floor: Landing Two Bedrooms Lounge/Bedroom 3 Dining Room Kitchen Bathroom with separate shower cubicle

Gas Central Heating Double Glazing

#### **Fixtures & Fittings**

The sale shall include all carpets and floor coverings, light fittings, and the kitchen and bathroom fittings.