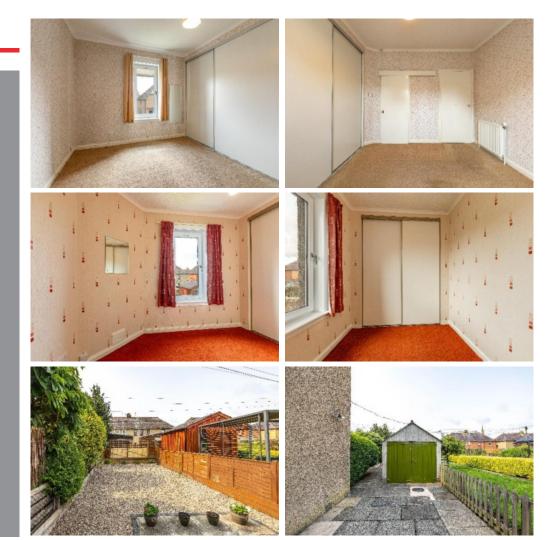

# 18 The Tofts, Kelso, TD5 7BT

Guide Price £155,000

Ground Floor: Entrance Hall

First Floor: Landing Two Bedrooms Lounge/Bedroom 3 Dining Room Kitchen Bathroom with separate shower cubicle

Gas Central Heating Double Glazing

Front & Rear Garden Driveway Garage