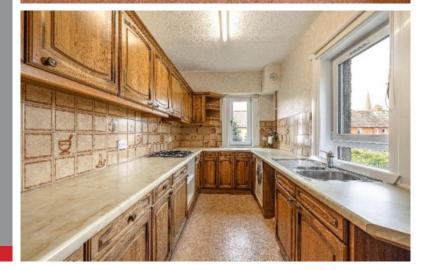

## Guide Price £155,000

Located in a desirable residential area of Kelso, this well-proportioned first floor apartment offers a fantastic opportunity for first-time buyers or those looking to downsize. Just a short walk from the town centre, the property enjoys easy access to a wide range of local amenities including shops, cafes, and transport links. Lovingly maintained by the current owner, the apartment is presented in good order throughout and offers excellent potential for modernisation to suit personal tastes and preferences. The accommodation is light and spacious, offering comfortable living in a quiet, well-established neighbourhood. Externally, the property benefits from garden grounds to both the front and rear, as well as a private garage and driveway providing ample off-street parking. Early viewing is highly recommended to fully appreciate the potential and location on offer.

# 18 The Tofts, Kelso, TD5 7BT

Guide Price £155,000

Ground Floor: Entrance Hall

First Floor: Landing Two Bedrooms Lounge/Bedroom 3 Dining Room Kitchen Bathroom with separate shower cubicle

Gas Central Heating Double Glazing

#### **Fixtures & Fittings**

The sale shall include all carpets and floor coverings, light fittings, and the kitchen and bathroom fittings.