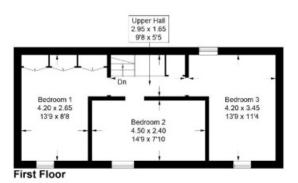

#### 11 Honeylees Drive, Tweedbank

Approximate Gross Internal Area = 101.5 sq m / 1092 sq ft
Outside Cupboard = 0.8 sq m / 9 sq ft Total = 102.3 sq m / 1101 sq ft

**Ground Floor** 

Illustration for identification purposes only, measurements not to scale. Fourlabs.co © (ID1206289) rements are approximate.