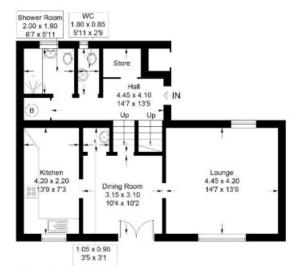

#### 11 Honeylees Drive, Tweedbank

Approximate Gross Internal Area = 101.5 sq m / 1092 sq ft
Outside Cupboard = 0.8 sq m / 9 sq ft Total = 102.3 sq m / 1101 sq ft

**Ground Floor** 

Illustration for identification purposes only, measurements not to scale. Fourlabs.co © (ID1206289) rements are approximate.