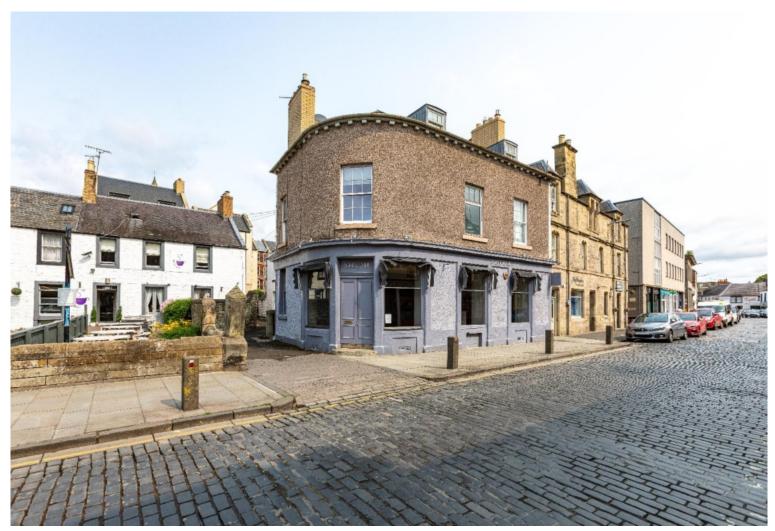

# **Commercial Premises**

22 Horsemarket, Kelso, TD5 7HE

Occupying a prominent corner position at 22 Horsemarket, just east of Kelso town centre, this well-presented retail unit forms part of a mid-19th century, Category C Listed end-terraced building. The property is arranged over the ground floor of a two-storey plus attic-level structure, boasting a distinctive curved frontage and excellent visibility.

# **Commercial Premises**

22 Horsemarket, Kelso, TD5 7HE

Description
Extending to approximately 69 square metres, the accommodation is accessed via a corner entrance with two external steps leading to the main door. Internally, the unit comprises a bright, open-plan retail space, a changing area, a small store/kitchen, and a WC with a low flush unit and wash hand basin.