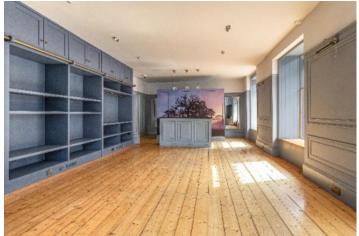

# **Commercial Premises**

22 Horsemarket, Kelso, TD5 7HE

Description
Extending to approximately 69 square metres, the accommodation is accessed via a corner entrance with two external steps leading to the main door. Internally, the unit comprises a bright, open-plan retail space, a changing area, a small store/kitchen, and a WC with a low flush unit and wash hand basin.