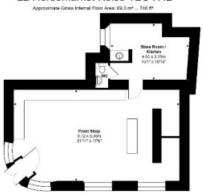

# **Commercial Premises**

22 Horsemarket, Kelso, TD5 7HE

Description
Extending to approximately 69 square metres, the accommodation is accessed via a corner entrance with two external steps leading to the main door. Internally, the unit comprises a bright, open-plan retail space, a changing area, a small store/kitchen, and a WC with a low flush unit and wash hand basin.