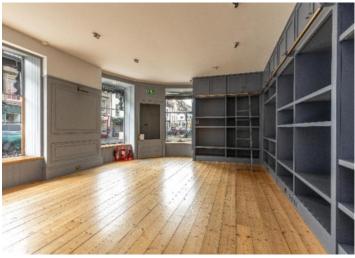

# **Commercial Premises**

22 Horsemarket, Kelso, TD5 7HE

Description
Extending to approximately 69 square metres, the accommodation is accessed via a corner entrance with two external steps leading to the main door. Internally, the unit comprises a bright, open-plan retail space, a changing area, a small store/kitchen, and a WC with a low flush unit and wash hand basin.