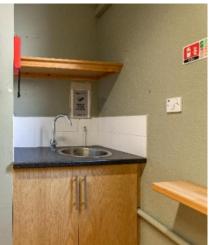

# **Commercial Premises**

22 Horsemarket, Kelso, TD5 7HE

Description
Extending to approximately 69 square metres, the accommodation is accessed via a corner entrance with two external steps leading to the main door. Internally, the unit comprises a bright, open-plan retail space, a changing area, a small store/kitchen, and a WC with a low flush unit and wash hand basin.

## **Fixtures and Fittings**

The sale shall include all carpets and floorcoverings, kitchen fittings, bathroom fittings, and light fittings.