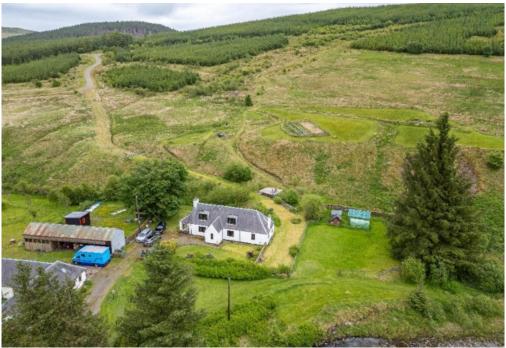

Outside:
Enclosed garden with a further 2.5 acres of land. Plenty of seating areas throughout with garden ground laid out mostly to lawn. Timber shed and carpeted, wooden cabin which could be utilised for a variety of purposes, including outdoor office or work space. Hot tub, outdoor lighting and external waterfall shower.