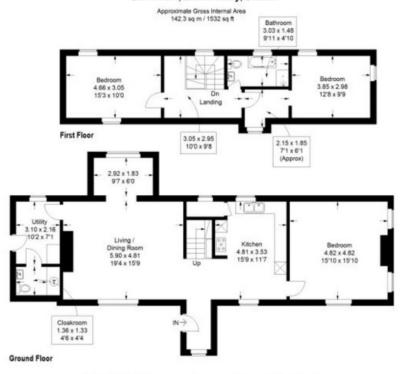

# **Gair House**

Ettrick, Selkirk, TD7 5HZ

OIRO £425,000

Ground Floor:
Entrance Hallway
Living Room
Snug
Bedroom 3 / Office / Second Sitting Room
Dining Kitchen with Pantry
Utility Room
WC

First Floor: Landing Two Bedrooms

#### Gair House, Ettrick Valley, Selkirk

cation purposes only, measurements are appro FloorplansUsketch.com © 2022 (ID 852755)

Full members of: