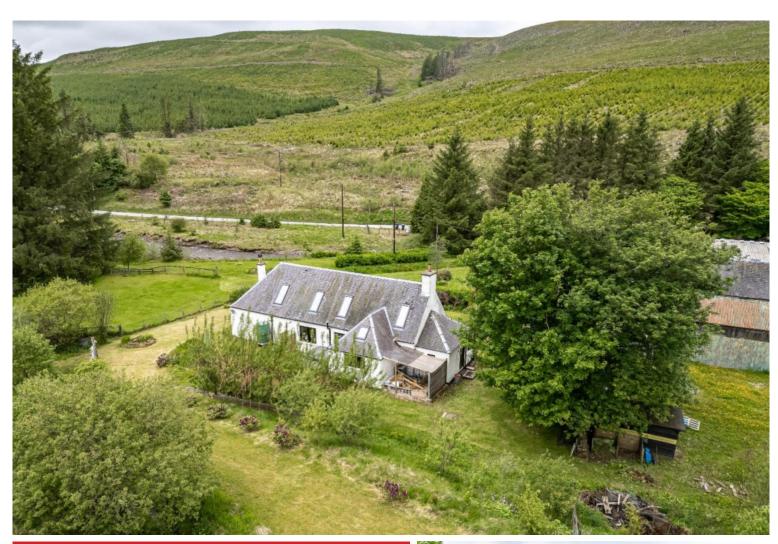

WWW.CULLENKILSHAW.COM

**Gair House** Ettrick, Selkirk, TD7 5HZ

OIRO £425,000

Set within approximately 2.5 acres of ground, this delightful detached 2/3 bedroom home offers a rare opportunity to enjoy the tranquility of rural living in a serene setting. While remaining within a small community of homes, the property is surrounded by stunning scenery and set away from the hustle and bustle of busy life, offering the perfect retreat for those seeking peace and relaxation, with flexible accommodation which will appeal to a variety of purchasers.

Outside:
Enclosed garden with a further 2.5 acres of land. Plenty of seating areas throughout with garden ground laid out mostly to lawn. Timber shed and carpeted, wooden cabin which could be utilised for a variety of purposes, including outdoor office or work space. Hot tub, outdoor lighting and external waterfall shower.

#### Location

Situated in a rural location approximately 22 miles from both Selkirk and Lockerbie (where direct trains to London Euston, Manchester Airport, Glasgow and Edinburgh are available). Selkirk lies within the prime catchment area of the central Borders, a beautiful area renowned for its peaceful lifestyle, sense of history and stunning scenery. The relative ease of access to Midlothian towns, the city bypass and indeed Edinburgh city centre is leading to this becoming an area of real attraction to the commuter who wishes to live outside the hustle and bustle of city life. The town itself provides a good range of recreational and educational facilities, plus a variety of hotels, bars and shops catering well for everyday needs, but a wider range of retail outlets can be found in both Hawick (23 miles), Galashiels and Melrose (both 27 miles).