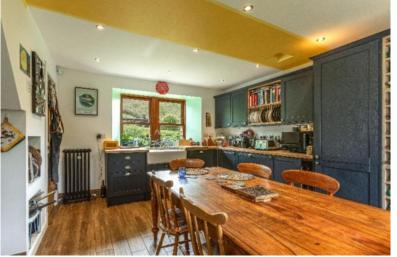

# **Gair House**

Ettrick, Selkirk, TD7 5HZ

OIRO £425,000

Ground Floor:
Entrance Hallway
Living Room
Snug
Bedroom 3 / Office / Second Sitting Room
Dining Kitchen with Pantry
Utility Room
WC

First Floor: Landing Two Bedrooms