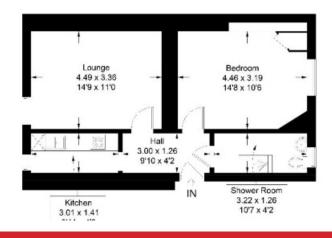

## **19-3 O'Connell Street,** Hawick, TD9 9HT

Located in a convenient and central part of Hawick, 19-3 O'Connell Street is a well-proportioned one-bedroom first floor apartment offering an ideal opportunity for first-time buyers or investors alike. Extending to approximately 45 sqm, the property is presented in move-in condition while still offering scope for future renovation or personalisation. The accommodation comprises a bright lounge, a functional galley-style kitchen, a double bedroom, and a modern shower room. Externally, the property benefits from a shared garden to the rear, a communal cellar for additional storage, and on-street parking. This attractive apartment combines practicality with potential, all within easy reach of local amenities, transport links, and Hawick town centre. Viewings are considered essential.