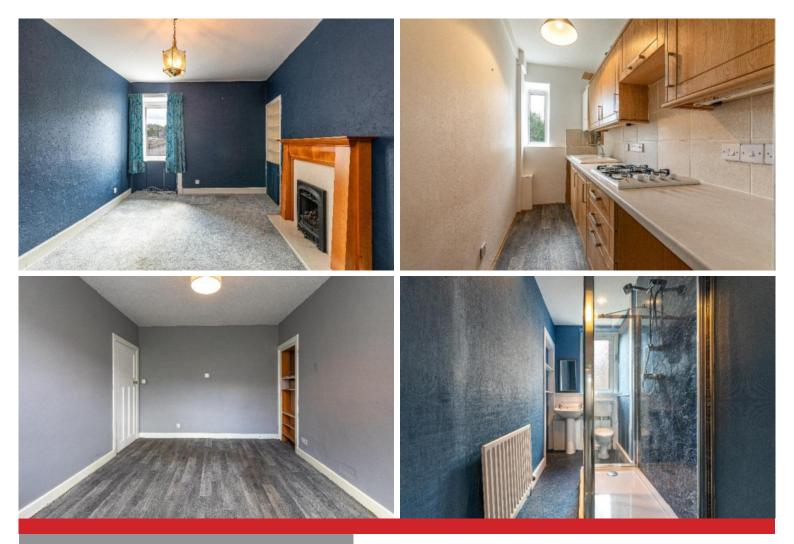

## **19-3 O'Connell Street,** Hawick, TD9 9HT

Located in a convenient and central part of Hawick, 19-3 O'Connell Street is a well-proportioned one-bedroom first floor apartment offering an ideal opportunity for first-time buyers or investors alike. Extending to approximately 45 sqm, the property is presented in move-in condition while still offering scope for future renovation or personalisation. The accommodation comprises a bright lounge, a functional galley-style kitchen, a double bedroom, and a modern shower room. Externally, the property benefits from a shared garden to the rear, a communal cellar for additional storage, and on-street parking. This attractive apartment combines practicality with potential, all within easy reach of local amenities, transport links, and Hawick town centre. Viewings are considered essential.

Fixtures and Fittings The sale shall include all carpets and floorcoverings, kitchen fittings, bathroom fittings, and light fittings.

Services Mains gas, electricity, water and drainage.