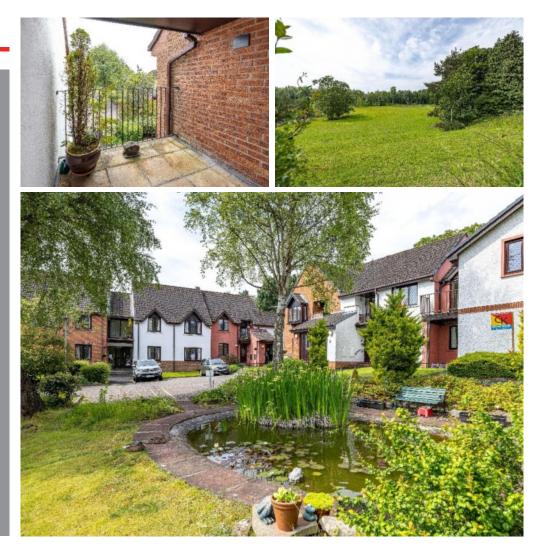

# Guide Price £125,000

Set in an idyllic location, towards the outskirts of town, this well appointed two bedroom first floor apartment is presented onto the market in good condition, tucked away in the corner of this pleasant retirement village. Accessed via a secure shared entrance, the property benefits from the lounge and kitchen being set to the rear enjoying a peaceful setting and lovely open outlooks. Both bedrooms are comfortable doubles and there is a well appointed shower room. There is also the added benefit of an external balcony which is accessed off the hallway; enjoying nice views over the pond and surrounding area. The property is surrounded by well maintained communal grounds, maintained by the resident warden, there is a secure entry system and emergency alarms within the property, giving peace of mind. Kingsknowes Village offers exclusive housing for those 50 and over, who want to live independently, but as part of a welcoming community.

Communal Garden Grounds Resident Warden

#### Location

Situated on the Gala Water in the rolling Borders countryside, Galashiels is a bustling town boasting a fine selection of shops together with several excellent restaurants in the area offering the best of Scottish fayre. Voted the happiest place to live in Scotland in 2019, the town offers an abundance of recreational and sporting facilities including rugby, football, swimming, tennis and golf. Galashiels has good road links both north and south and the Waverley Rail Link between Edinburgh and Tweedbank, with a stop in Galashiels, offers an excellent commuting option.