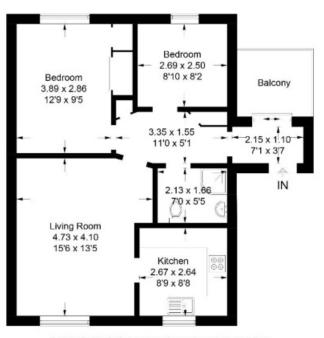

#### 63 Kingsknowes Village, Galashiels, TD1 3EU

Approximate Gross Internal Area = 58.6 sq m / 631 sq ft

Illustration for identification purposes only, measurements are approximate, not to scale. Fourlabs.co @ (ID1212618)