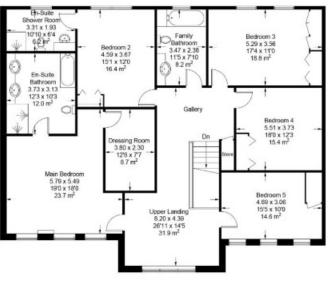

## Accommodation

## GROUND FLOOR

- \* Striking entrance hallway featuring solid oak flooring and wide staircase
- \* Formal lounge / study and separate family room positioned at the front of the home
- \* Modern kitchen/dining room positioned to the rear of the home
- \* Sitting room connecting to kitchen, with patio doors opening directly onto a substantial decked terrace and mature rear garden, fostering effortless indoor-outdoor living
- \* Superb, versatile entertainment room with full-height glazing and patio door with external electrically operated sun canopy, providing access—perfect for social gatherings or leisure use \* Cloakroom

## FIRST FLOOR

- \* Galleried landing
- en-suite bathroom with separate shower compartment \* Guest bedroom with en-suite shower room
- \* Three further generously proportioned bedrooms
- \* Family bathroom

## Glenvale 1B Roberton Mains, Dolphinton, EH46 7AB

Approximate Gross Internal Area = 351 sq m

**Ground Floor** 

First Floor

Illustration for identification purposes only, measurements are approximate, not to scale. Fourlabs.co @ (ID1207245)