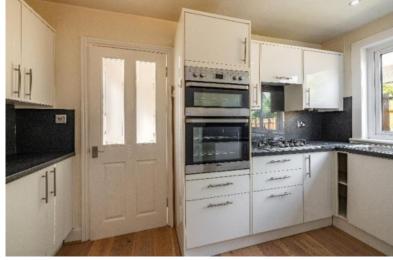

# 6 Whitefield Court, Newtown St Boswells TD6 OPZ

Guide Price £160,000

Accommodation: Entrance Hall Lounge Kitchen Dining Area Three Bedrooms Shower Room

Gas Central Heating Double Glazing

Gardens to front & rear

#### **Fixtures & Fittings**

The sale shall include all carpets and floor coverings, light fittings, kitchen fittings and bathroom fittings.