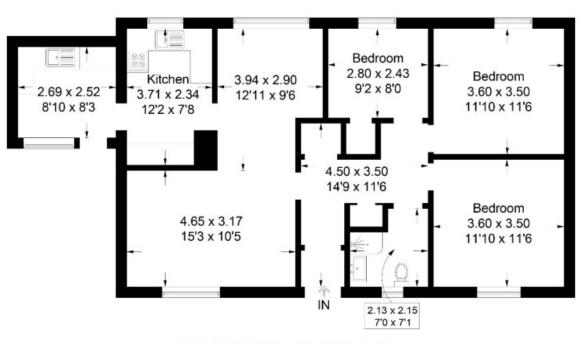

#### 6 Whitefield Court, Newtown St Boswells, TD6 0PZ

Approximate Gross Internal Area = 93 sq m / 1001 sq ft

Illustration for identification purposes only, measurements not to scale. Fourlabs.co © (ID1214589) ints are approximate.