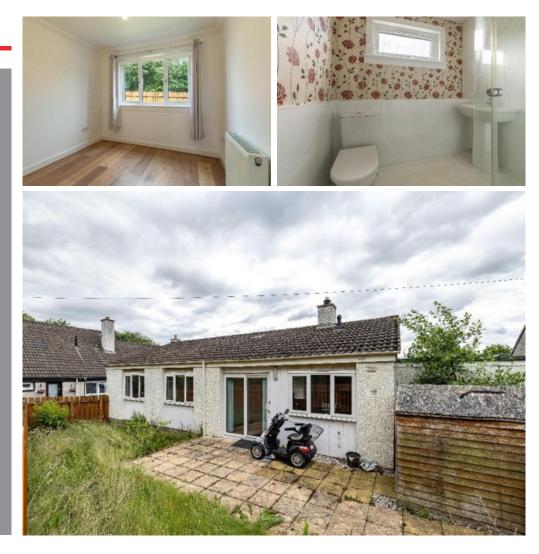

## 6 Whitefield Court, Newtown St Boswells TD6 0PZ

Guide Price £160,000

6 Whitefield Court enjoys an extremely private setting, tucked away from view, in a popular residential area in the town of Newtown St Boswells. This comfortably proportioned detached bungalow would perfectly suit those searching for an easily managed home to downsize to with the added benefit of the accommodation being entirely on one level. The layout is well planned, featuring a modern kitchen with dining room off, a well proportioned lounge and three good sized bedrooms as well as a shower room. There are good sized gardens to the front and rear whilst plenty of parking is available in the nearby cul de sac.

# 6 Whitefield Court, Newtown St Boswells TD6 OPZ

Guide Price £160,000

Accommodation: Entrance Hall Lounge Kitchen Dining Area Three Bedrooms Shower Room

Gas Central Heating Double Glazing

Gardens to front & rear