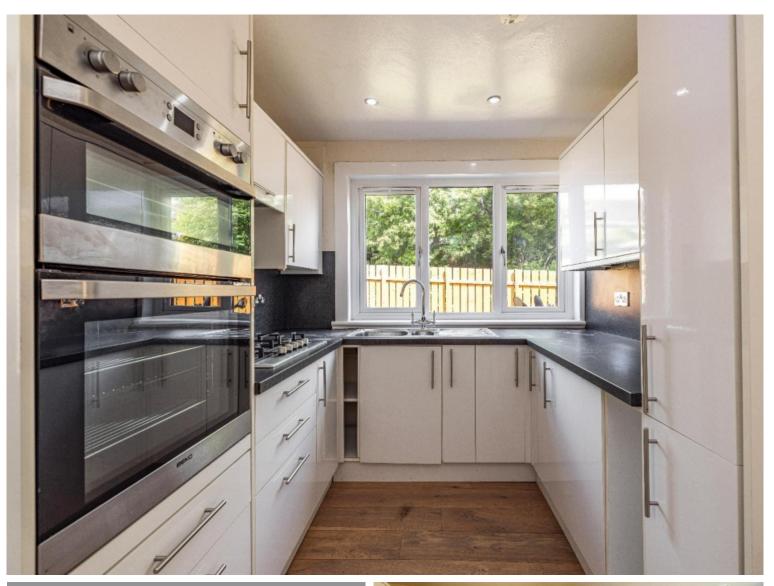

# 6 Whitefield Court, Newtown St Boswells TD6 OPZ

Guide Price £160,000

Accommodation: Entrance Hall Lounge Kitchen Dining Area Three Bedrooms Shower Room

Gas Central Heating Double Glazing

Gardens to front & rear

#### **Fixtures & Fittings**

The sale shall include all carpets and floor coverings, light fittings, kitchen fittings and bathroom fittings.