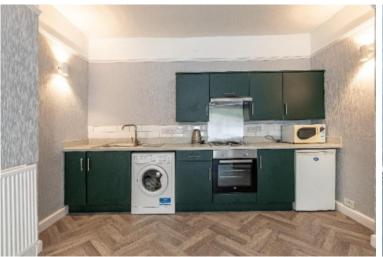

# 76 Meigle Street, Galashiels, TD1 1LL

Guide Price £65,000

76 Meigle Street is an attractive ground floor flat located in a sought after area of Galashiels. It benefits from having its accommodation arranged on one level, is presented in good order, and would perfectly suit those searching for an easily managed and affordable property which is ready to move into. Of particular note is the open plan lounge/kitchen which affords space for a good range of furniture whilst the bedroom has a glazed door which provides convenient access out to the rear. There is an area of garden ground to the front as well as an area to the rear whilst plenty of parking is available on street.

## 76 Meigle Street, Galashiels, TD1 1LL

Guide Price £65,000

Accommodation: Entrance Hall Open Lounge/Kitchen Double Bedroom Shower Room

Gas Central Heating Double Glazing

Garden to rear

#### **Fixtures and Fittings**

The sale shall include all carpets and floor coverings, light fittings, and the kitchen and bathroom fittings.