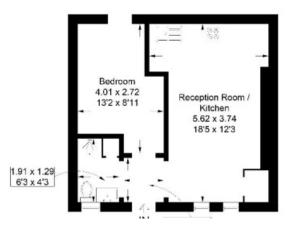

## 76 Meigle Street, Galashiels, TD1 1LL

Guide Price £65,000

Accommodation: Entrance Hall Open Lounge/Kitchen Double Bedroom Shower Room

Gas Central Heating Double Glazing

Garden to rear