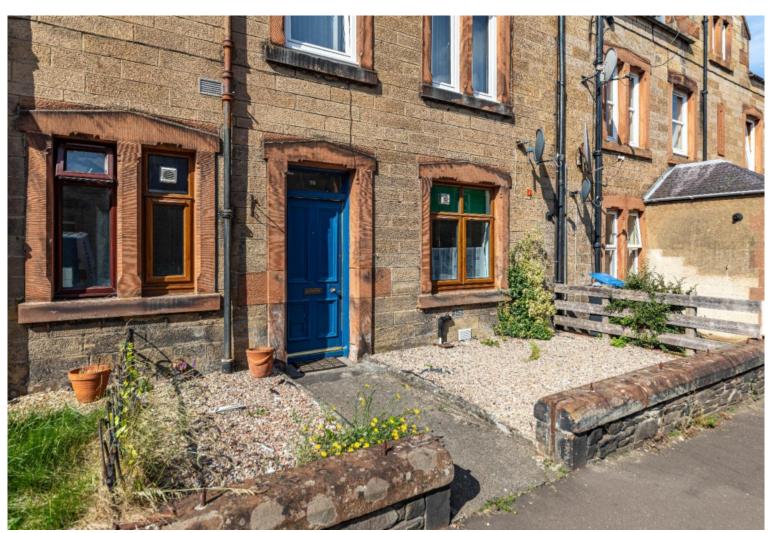

# 76 Meigle Street, Galashiels, TD1 1LL

Guide Price £65,000

76 Meigle Street is an attractive ground floor flat located in a sought after area of Galashiels. It benefits from having its accommodation arranged on one level, is presented in good order, and would perfectly suit those searching for an easily managed and affordable property which is ready to move into. Of particular note is the open plan lounge/kitchen which affords space for a good range of furniture whilst the bedroom has a glazed door which provides convenient access out to the rear. There is an area of garden ground to the front as well as an area to the rear whilst plenty of parking is available on street.

## 76 Meigle Street, Galashiels, TD1 1LL

Guide Price £65,000

Accommodation: Entrance Hall Open Lounge/Kitchen Double Bedroom Shower Room

Gas Central Heating Double Glazing

Garden to rear

#### Location

Situated on the Gala Water in the rolling Borders countryside, Galashiels is a bustling town boasting a fine selection of shops together with several excellent restaurants in the area offering the best of Scottish fayre. Voted the happiest place to live in Scotland in 2019, the town offers an abundance of recreational and sporting facilities including rugby, football, swimming, tennis and golf. Galashiels has good road links both north and south and the Waverley rail link between Edinburgh and Tweedbank, with a stop in Galashiels, offers an excellent commuting option.