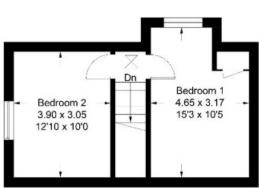

# 6 Deans Court, Kelso, TD5 7LY

Guide Price £165,000

Ground Floor: Entrance Hall Lounge Kitchen Dining Room Bathroom Large Storage Cupboard

First Floor: Landing Two Double Bedrooms

Gas Central Heating Double Glazing

#### 6 Deans Court, Kelso, TD5 7LY

Approximate Gross Internal Area = 86 sq m / 926 sq ft

Illustration for identification purposes only, measurements not to scale. Fourlabs.co © (ID1217490) ints are approximate,