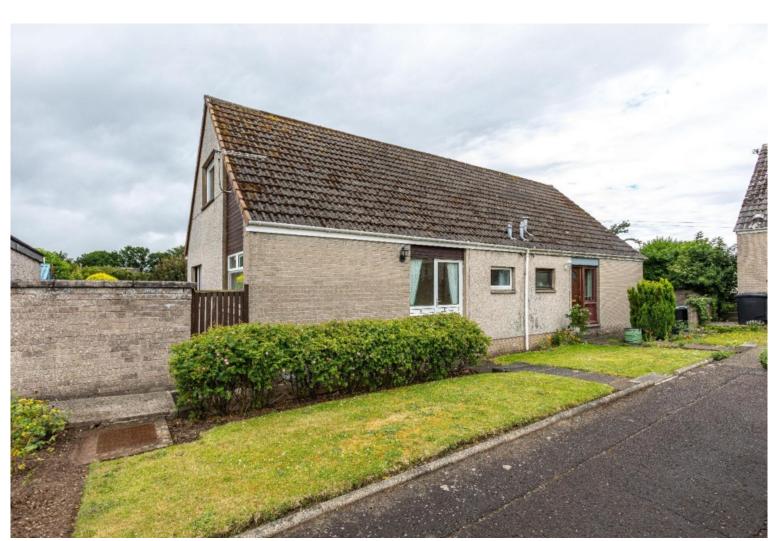

## 6 Deans Court, Kelso, TD5 7LY

Guide Price £165,000

Located in a peaceful cul-de-sac within one of Kelso's most popular residential areas, this appealing semi-detached home offers flexible living accommodation with excellent potential. Currently used as a spacious two-bedroom property, it could easily be reconfigured back to its original three-bedroom layout to suit a growing family or changing needs. Whilst the property has been maintained by the current owners, it would benefit from a degree of modernisation, giving prospective buyers the opportunity to update and personalise to their own taste. Just a short walk from both primary and secondary schools, the location is ideal for families. The property benefits from on-street parking and generous garden grounds to the front, side, and rear, providing fantastic outdoor space in a quiet, residential setting. Early viewing is highly recommended to appreciate the potential and charm of this lovely home.

Garden Grounds to the Front, Side and Rear Timber Shed Greenhouse On-Street Parking