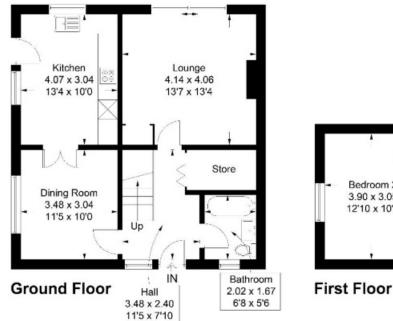

# 6 Deans Court, Kelso, TD5 7LY

Guide Price £165,000

Ground Floor: Entrance Hall Lounge Kitchen Dining Room Bathroom Large Storage Cupboard

First Floor: Landing Two Double Bedrooms

Gas Central Heating Double Glazing

#### 6 Deans Court, Kelso, TD5 7LY

Approximate Gross Internal Area = 86 sq m / 926 sq ft

Illustration for identification purposes only, measurements not to scale. Fourlabs.co © (ID1217490) ints are approximate,