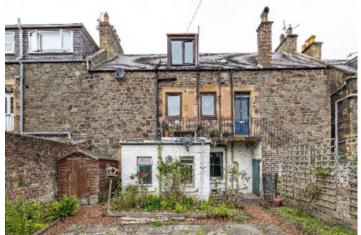

# 22 Balmoral Place, Galashiels

Guide Price £80,000

22 Balmoral Place is a spacious ground floor flat which is located in a popular area of Galashiels, with plenty of amenities to hand and just a short walk into the town centre. Although the property does require modernisation throughout, it offers tremendous potential and still retains many of the original features such as ornate cornicing, a lovely centre ceiling rose in the lounge and original bell pulls. The current configuration boasts a generous dining kitchen but could be easily adapted if desired and further benefits from both front and rear door access. The garden to the rear is accessed directly from the property, is fully enclosed and provides a lovely private space.

## 22 Balmoral Place, Galashiels

TD1 1JE

Guide Price £80,000

Accommodation: Entrance Hall Lounge Dining Kitchen Two Bedrooms Shower Room Rear Hall/Utility Area

Gas Central Heating Double Glazing

Private garden to the rear