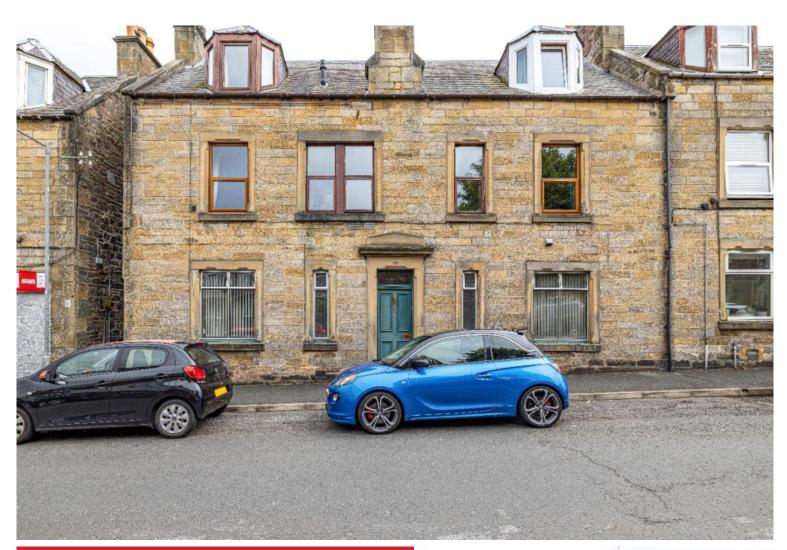

# 22 Balmoral Place, Galashiels

Guide Price £80,000

22 Balmoral Place is a spacious ground floor flat which is located in a popular area of Galashiels, with plenty of amenities to hand and just a short walk into the town centre. Although the property does require modernisation throughout, it offers tremendous potential and still retains many of the original features such as ornate cornicing, a lovely centre ceiling rose in the lounge and original bell pulls. The current configuration boasts a generous dining kitchen but could be easily adapted if desired and further benefits from both front and rear door access. The garden to the rear is accessed directly from the property, is fully enclosed and provides a lovely private space.

## 22 Balmoral Place, Galashiels

TD1 1JE

Guide Price £80,000

Accommodation: Entrance Hall Lounge Dining Kitchen Two Bedrooms Shower Room Rear Hall/Utility Area

Gas Central Heating Double Glazing

Private garden to the rear