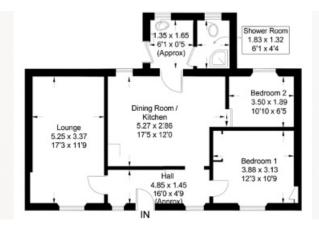

## 22 Balmoral Place, Galashiels

TD1 1JE

Guide Price £80,000

Accommodation: Entrance Hall Lounge Dining Kitchen Two Bedrooms Shower Room Rear Hall/Utility Area

Gas Central Heating Double Glazing

Private garden to the rear