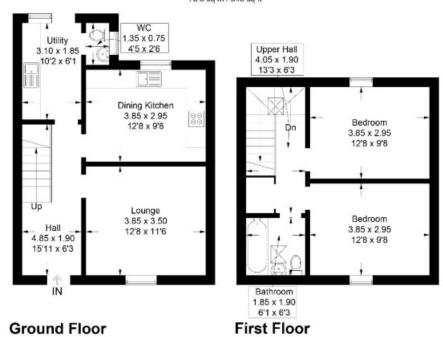

#### 2 Rodgers Place, Haughhead Road, Earlston, TD4 6EG

Approximate Gross Internal Area 78.8 sq m / 848 sq ft

Illustration for identification purposes only, measurements are approximate, not to scale. Fourlabs.co @ (ID1217521)