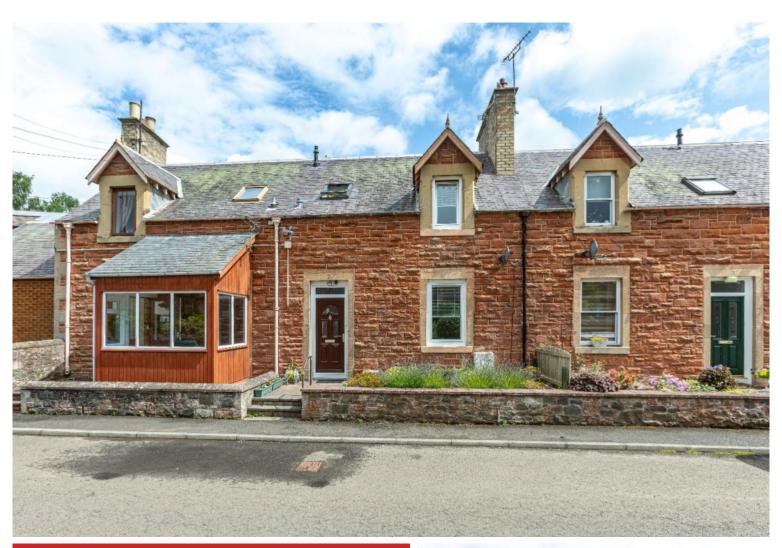

# 2 Rodgers Place, Earlston

TD4 6EG

Guide Price £155,000

2 Rodgers Place is a deceptively spacious mid-terraced home, ideally located in a popular residential area of Earlston which is within easy walking distance of the town centre. Offering a flexible layout with well-proportioned rooms, the accommodation comprises: Entrance hall, lounge, kitchen, utility room, WC, two double bedrooms and a bathroom. The property benefits from gas central heating, double glazing and private areas of garden to the front and rear along with a useful outhouse. With plenty of potential to personalise, this is a fantastic opportunity to create a lovely home in a sought-after location and viewing is strongly recommended to fully appreciate.

## 2 Rodgers Place, Earlston

TD4 6EG

Guide Price £155,000

Hall
Lounge
Dining Kitchen
Utility Room
Downstairs WC
Two Double Bedrooms
Bathroom

Gas Central Heating Double Glazing

Private Area of Garden to Rear Garden to Front Outhouse