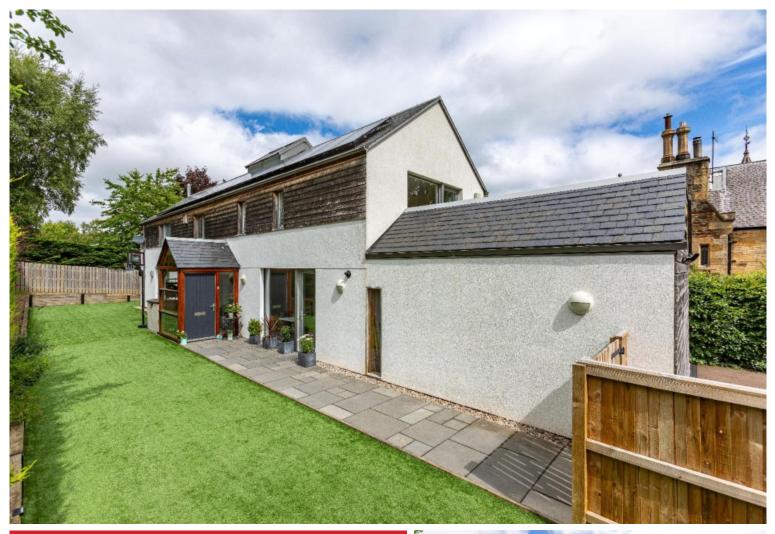

# Paddock House, 22 Hayward Drive, Galashiels

Guide Price £525,000

A rare opportunity to acquire this striking detached eco-friendly home, designed with modern living and sustainability in mind. Situated in a sought-after location on the outskirts of Galashiels, this spacious and stylish property offers a perfect blend of comfort, efficiency and breathtaking surroundings. Boasting four generous bedrooms, three bathrooms and two elegant living rooms, the home is perfectly suited to growing families or those seeking flexible living space. A standout feature is the private balcony, ideal for relaxing while taking in the beautiful open countryside views. The property also benefits from a large garden room, integrated garage and a substantial driveway providing ample off-street parking for multiple vehicles. Outside, enjoy the landscaped garden space, designed to be low-maintenance and ideal for both entertaining and everyday family use. This exceptional property must be viewed to be fully appreciated. Early viewing is highly recommended.

Double Glazing Under Floor Heating

Low Maintenance Garden Large Private Driveway Integral Garage Large Garden Room