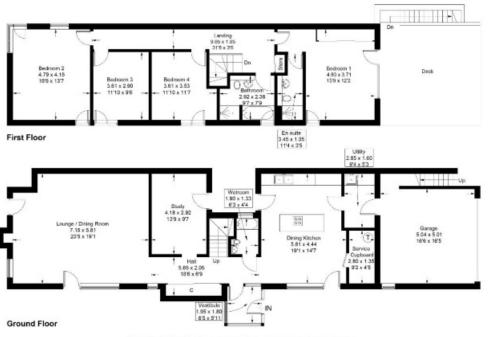

# Paddock House, 22 Hayward Drive, Galashiels

Guide Price £525,000

Vestibule Hall Lounge Sitting Room Dining Kitchen Utility Room Wet Room Large First Floor Landing Master Bedroom with En-Suite & Roof Terrace Three Further Double Bedrooms Bathroom

### Paddock House, Hayward Drive, Galashiels

Approximate Gross Internal Area = 232.0 sq m / 2497 sq ft (Including Garage)

Illustration for identification purposes only, measurements are approximate, not to scale. Fourlabs.co @ (ID1219652)