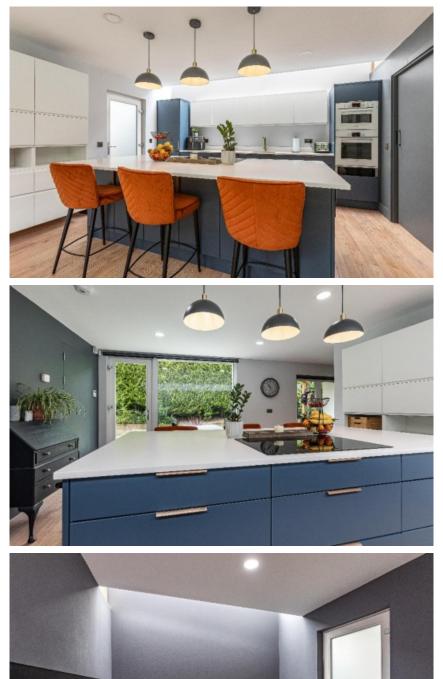

# Paddock House, 22 Hayward Drive, Galashiels

Guide Price £525,000

A rare opportunity to acquire this striking detached eco-friendly home, designed with modern living and sustainability in mind. Situated in a sought-after location on the outskirts of Galashiels, this spacious and stylish property offers a perfect blend of comfort, efficiency and breathtaking surroundings. Boasting four generous bedrooms, three bathrooms and two elegant living rooms, the home is perfectly suited to growing families or those seeking flexible living space. A standout feature is the private balcony, ideal for relaxing while taking in the beautiful open countryside views. The property also benefits from a large garden room, integrated garage and a substantial driveway providing ample off-street parking for multiple vehicles. Outside, enjoy the landscaped garden space, designed to be low-maintenance and ideal for both entertaining and everyday family use. This exceptional property must be viewed to be fully appreciated. Early viewing is highly recommended.

# Paddock House, 22 Hayward Drive, Galashiels

Guide Price £525,000

Vestibule Hall Lounge Sitting Room Dining Kitchen Utility Room Wet Room Large First Floor Landing Master Bedroom with En-Suite & Roof Terrace Three Further Double Bedrooms Bathroom