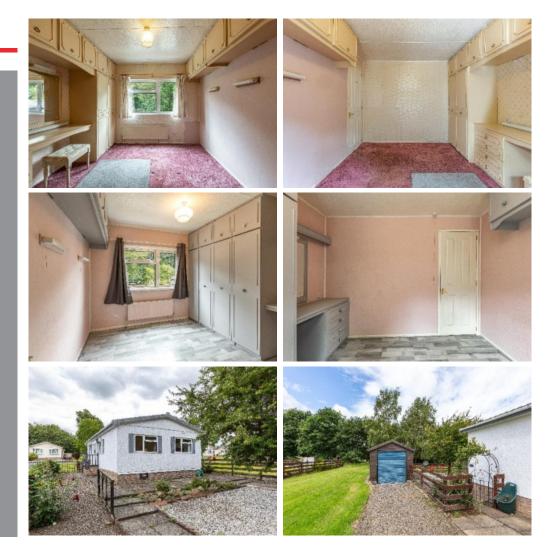

# 8 Birch Avenue, Springwood Village, Kelso, TD5 8LR

Guide Price £150,000

Accommodation: Entrance Hall Open Plan Dining Lounge Kitchen Two Bedrooms Shower Room

Gas Central Heating Double Glazing

Surrounding Garden Grounds Detached Garage Driveway

## 8 Birch Avenue, Springwood Village, Kelso, TD5 8LR

Guide Price £150,000

Nestled within the tranquil setting of Springwood Village, this well-presented two-bedroom park home offers a rare opportunity to enjoy peaceful retirement living on the outskirts of the popular town of Kelso. Positioned in a quiet, landscaped development exclusively for retirees, the home provides well-proportioned accommodation all on one level, ensuring easy access and comfortable living. The interior offers a practical layout, ideal for those seeking a manageable yet spacious home in a secure and welcoming community. Set within surrounding garden grounds, the property also benefits from a detached garage and a private driveway, adding valuable storage and convenience. Early viewing is highly recommended to fully appreciate the setting, space and potential of this delightful park home.