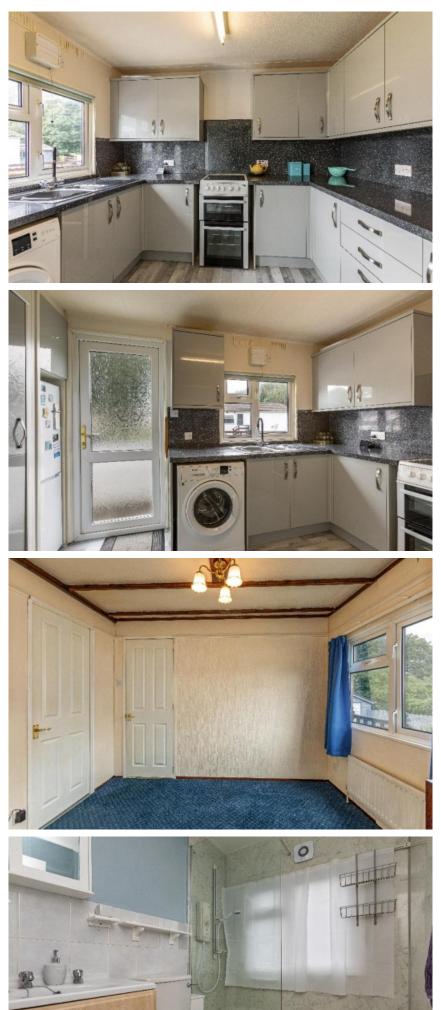

# 8 Birch Avenue, Springwood Village, Kelso, TD5 8LR

Guide Price £150,000

Accommodation: Entrance Hall Open Plan Dining Lounge Kitchen Two Bedrooms Shower Room

Gas Central Heating Double Glazing

Surrounding Garden Grounds Detached Garage Driveway

#### **Fixtures & Fittings**

The sale shall include all carpets and floor coverings, light fittings, and the kitchen and bathroom fittings.

#### **Services**

Mains drainage, water, electricity and gas. Double Glazing. Gas Central heating. White goods to be included in the sale.

EPC

N/A

Council Tax Band B

Viewing

By appointment with the Selling Agent