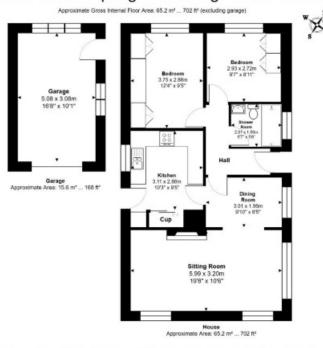

# 8 Birch Avenue, Springwood Village, Kelso, TD5 8LR

Guide Price £150,000

Accommodation: Entrance Hall Open Plan Dining Lounge Kitchen Two Bedrooms Shower Room

Gas Central Heating Double Glazing

Surrounding Garden Grounds Detached Garage Driveway