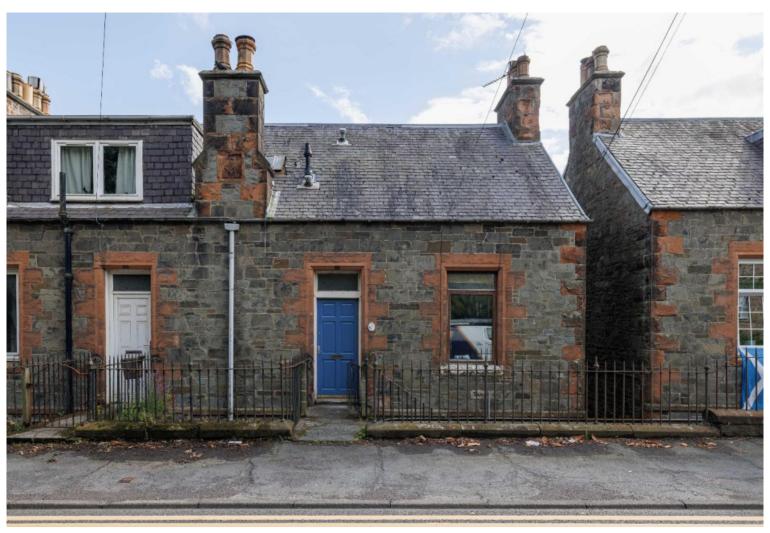

# 194 Magdala Terrace, Galashiels, TD1 2HY

Guide Price £85,000

194 Magdala Terrace is a well proportioned maisonette style property which is located in a popular area of town, handy for routes outwith on the A7 and still within comfortable reach of the town centre. It would be ideal for those searching for an investment opportunity and, with a little modernisation and upgrading, it would make an ideal starter property with scope to improve to ones own taste. The layout, which is arranged over two floors, is comfortably proportioned with two good sized bedrooms. Outside, there is an area of garden to the rear and parking is provided nearby on street.

# 194 Magdala Terrace, Galashiels,

Guide Price £85,000

Ground Level: Entrance Hall Lounge Kitchen Bedroom

First Floor Double Bedroom Bathroom

Gas Central Heating **Double Glazing** 

Garden to Rear

Situated on the Gala Water in the rolling Borders countryside, Galashiels is a bustling town boasting a fine selection of shops together with several excellent restaurants in the area offering the best of Scottish fayre. Voted the happiest place to live in Scotland in 2019, the town offers an abundance of recreational and sporting facilities including rugby, football, swimming, tennis and golf. Galashiels has good road links both north and south and the Waverley rail link between Edinburgh and Tweedbank, with a stop in Galashiels, offers an excellent commuting option.