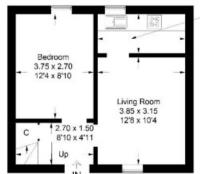

# 194 Magdala Terrace, Galashiels,

Guide Price £85,000

Ground Level: Entrance Hall Lounge Kitchen Bedroom

First Floor Double Bedroom Bathroom

Gas Central Heating **Double Glazing** 

Garden to Rear

Situated on the Gala Water in the rolling Borders countryside, Galashiels is a bustling town boasting a fine selection of shops together with several excellent restaurants in the area offering the best of Scottish fayre. Voted the happiest place to live in Scotland in 2019, the town offers an abundance of recreational and sporting facilities including rugby, football, swimming, tennis and golf. Galashiels has good road links both north and south and the Waverley rail link between Edinburgh and Tweedbank, with a stop in Galashiels, offers an excellent commuting option.

## Council Tax

Ground Floor

First Floor

WWW.CULLENKILSHAW.COM