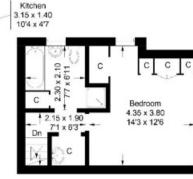

# 194 Magdala Terrace, Galashiels,

Guide Price £85,000

Ground Level: Entrance Hall Lounge Kitchen Bedroom

First Floor Double Bedroom Bathroom

Gas Central Heating **Double Glazing** 

Garden to Rear

Situated on the Gala Water in the rolling Borders countryside, Galashiels is a bustling town boasting a fine selection of shops together with several excellent restaurants in the area offering the best of Scottish fayre. Voted the happiest place to live in Scotland in 2019, the town offers an abundance of recreational and sporting facilities including rugby, football, swimming, tennis and golf. Galashiels has good road links both north and south and the Waverley rail link between Edinburgh and Tweedbank, with a stop in Galashiels, offers an excellent commuting option.

## Council Tax

Ground Floor

First Floor

WWW.CULLENKILSHAW.COM