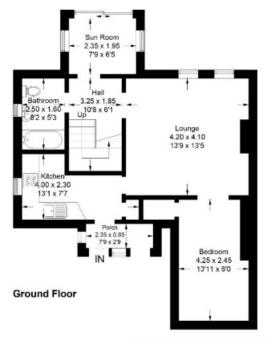

# Braehead Cottage, Hartside, Oxton

Approximate Gross Internal Area = 90.9 sq m / 978 sq ft

First Floor

Illustration for identification purposes only, measurements not to scale. Fourlabs.co @ (ID1224854) ents are approximate