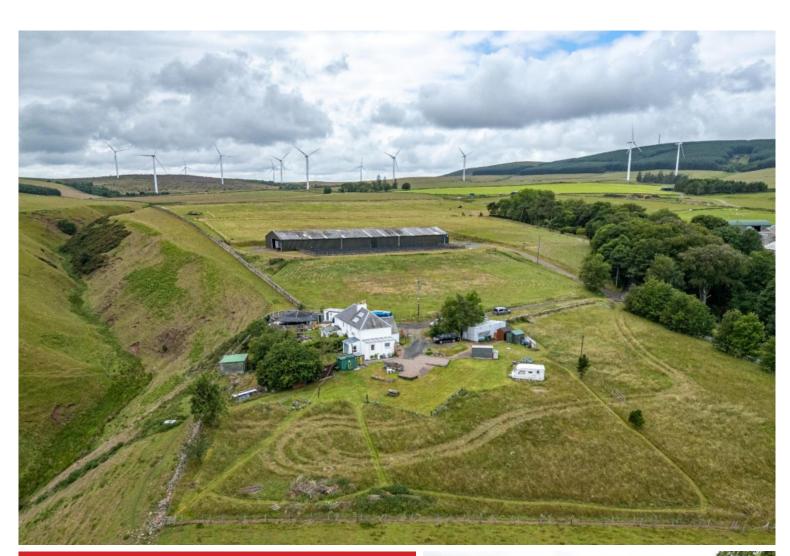

# Braehead Cottage, Hartside, Oxton

Guide Price £275,000

Braehead Cottage is a charming semi-detached home nestled in the picturesque hamlet of Hartside, near Oxton in the beautiful Scottish Borders. Surrounded by breathtaking countryside, the cottage enjoys a peaceful rural setting while still offering superb accessibility—just minutes from the A68, providing a direct route into Edinburgh. The property is presented in extremely good order throughout and offers spacious accommodation including a welcoming porch, hallway, cosy lounge, kitchen, sun room, bathroom and three generously sized double bedrooms. Externally, the cottage is set within a delightful and very private garden extending to approximately one acre, featuring a large driveway, garage and a number of useful sheds and outbuildings—ideal for those seeking space, privacy and a taste of country living. Early viewing is strongly advised.

# Braehead Cottage, Hartside, Oxton

TD2 6PU

Guide Price £275,000

Porch
Hall
Lounge
Kitchen
Sun Room
Three Double Bedrooms
Bathroom

Bio Mass Heating Double Glazing

Large Garden - Approximately 1 Acre Large Drive Various Sheds and Outbuildings